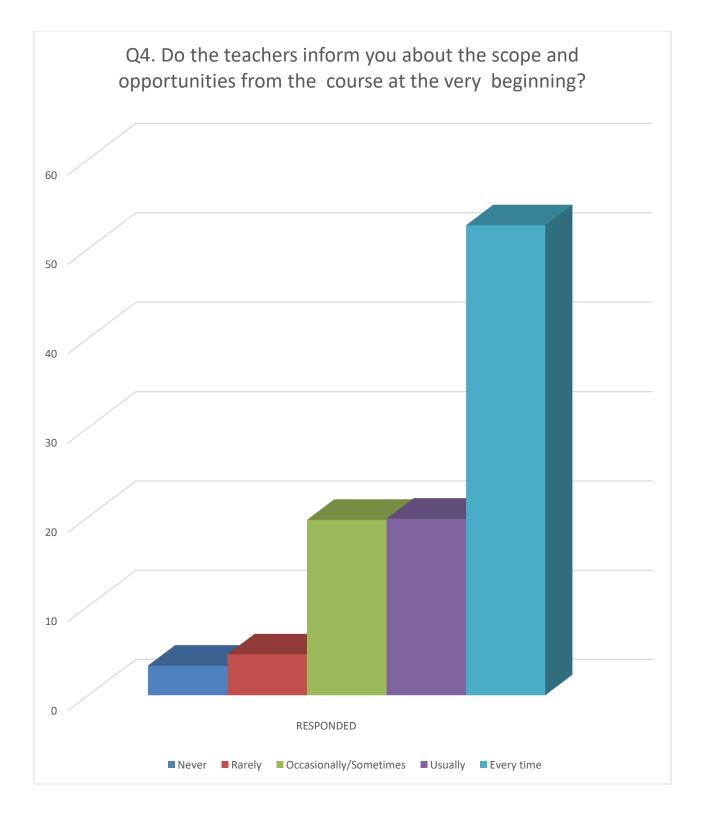

The college takes feedback of all the students during June to July of every year on the presumption that the admitted students can valuable assessment after having their practical put their experience for the year. We conduct a survey through a structured questionnaire put in our website wherein all the students can give their opinion through student's log in with their ID and password. The analysis of the feedback given by the students is done to understand their satisfaction level and also to take necessary action regarding their opinion. The survey hosted in the academic session 2019–20 received response from a total 762 students out of 4447 students. The content of the feedback system includes 25 questions. Participants have to answer all the questions to complete the feedback. In response, participants have to choose an option from 5 given qualitative options, ranging from extremely good to poor performance. This report includes all qualitative responses to each question in the form of percentage bar charts. Each vertical bar on a chart represents the percentage of participants who chose that option among all participants.