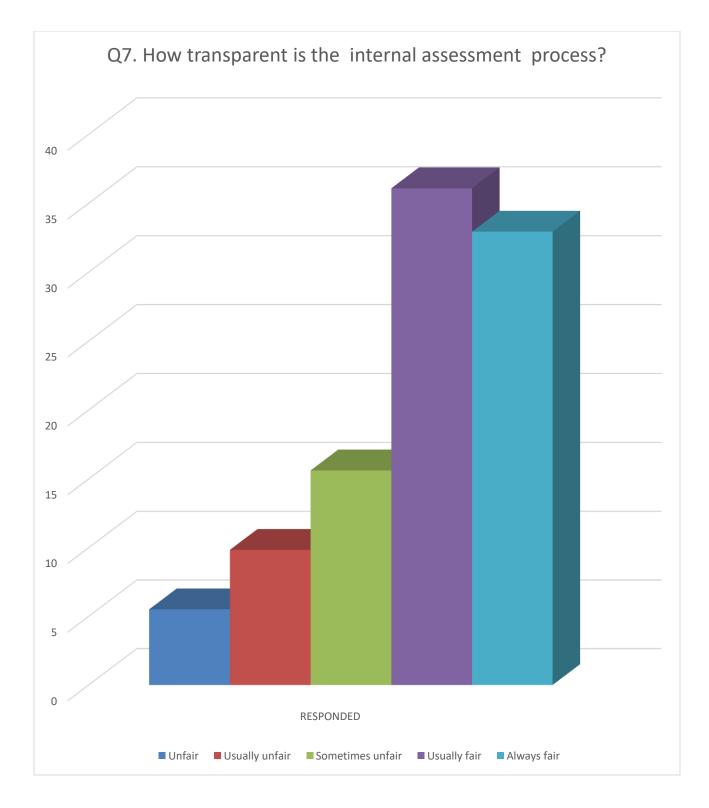

The college takes feedback of all the students during June to July of every year on the presumption that the admitted students can valuable assessment after having their practical put their experience for the year. We conduct a survey through a structured questionnaire put in our website wherein all the students can give their opinion through student's log in with their ID and password. The analysis of the feedback given by the students is done to understand their satisfaction level and also to take necessary action regarding their opinion. The survey hosted in the academic session 2019–20 received response from a total 762 students out of 4447 students. The content of the feedback system includes 25 questions. Participants have to answer all the questions to complete the feedback. In response, participants have to choose an option from 5 given qualitative options, ranging from extremely good to poor performance. This report includes all qualitative responses to each question in the form of percentage bar charts. Each vertical bar on a chart represents the percentage of participants who chose that option among all participants.