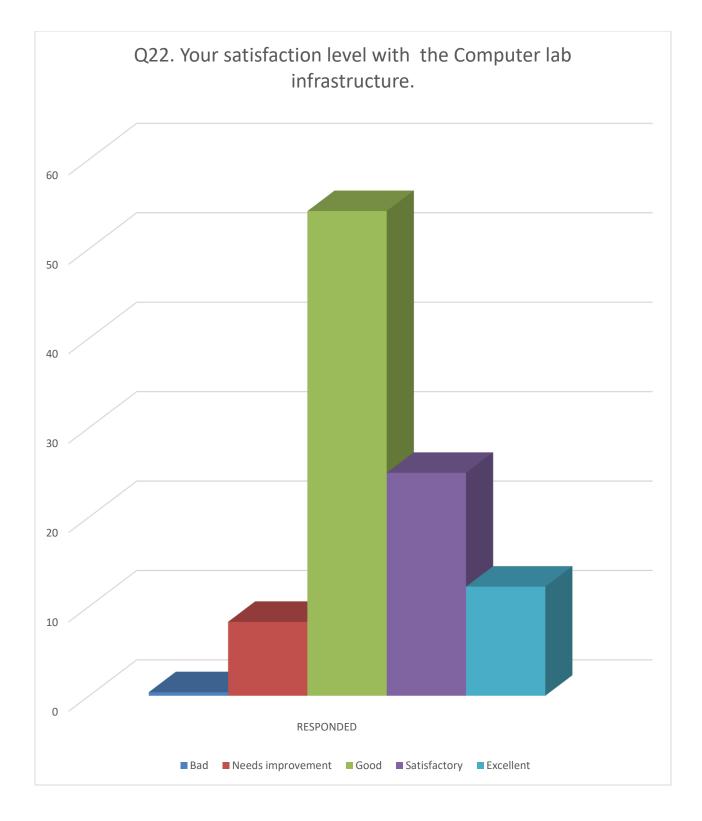

The college takes feedback of all the students during June to July of every year on the presumption that the admitted students can valuable assessment after having their practical put their experience for the year. We conduct a survey through a structured questionnaire put in our website wherein all the students can give their opinion through student's log in with their ID and password. The analysis of the feedback given by the students is done to understand their satisfaction level and also to take necessary action regarding their opinion. The survey hosted in the academic session 2019–20 received response from a total 762 students out of 4447 students. The content of the feedback system includes 25 questions. Participants have to answer all the questions to complete the feedback. In response, participants have to choose an option from 5 given qualitative options, ranging from extremely good to poor performance. This report includes all qualitative responses to each question in the form of percentage bar charts. Each vertical bar on a chart represents the percentage of participants who chose that option among all participants.