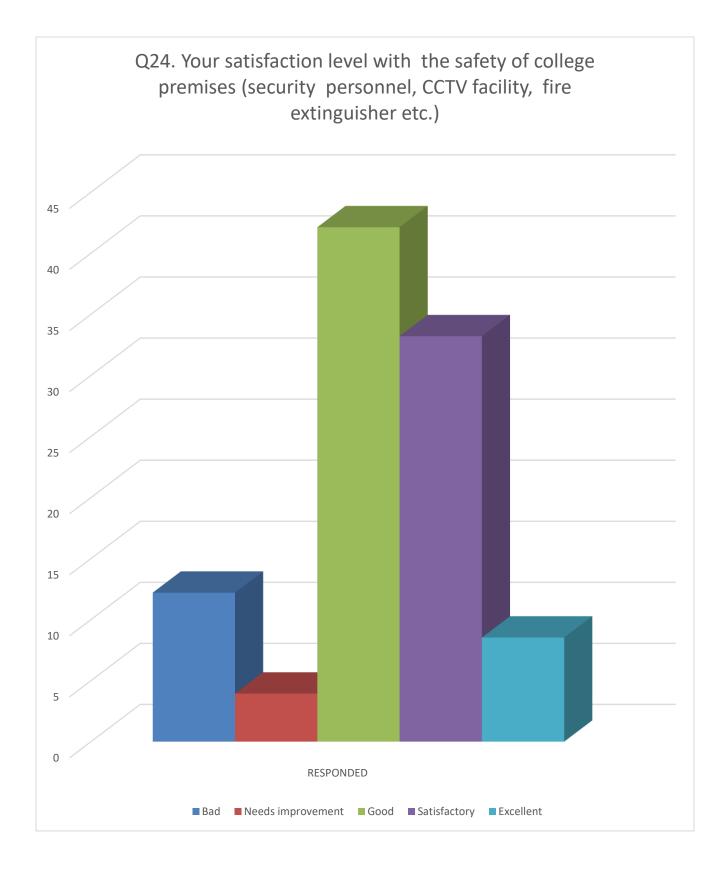

The college takes feedback of all the students during June to July of every year on the presumption that the admitted students can valuable assessment after having their practical put their experience for the year. We conduct a survey through a structured questionnaire put in our website wherein all the students can give their opinion through student's log in with their ID and password. The analysis of the feedback given by the students is done to understand their satisfaction level and also to take necessary action regarding their opinion. The survey hosted in the academic session 2019–20 received response from a total 762 students out of 4447 students. The content of the feedback system includes 25 questions. Participants have to answer all the questions to complete the feedback. In response, participants have to choose an option from 5 given qualitative options, ranging from extremely good to poor performance. This report includes all qualitative responses to each question in the form of percentage bar charts. Each vertical bar on a chart represents the percentage of participants who chose that option among all participants.