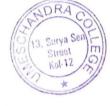

The college takes feedback of all the students during June to July of every year on the presumption that the admitted students can valuable assessment after having their practical put their experience for the year. We conduct a survey through a structured questionnaire put in our website wherein all the students can give their opinion through student's log in with their ID and password. The analysis of the feedback given by the students is done to understand their satisfaction level and also to take necessary action regarding their opinion. The survey hosted in the academic session 2019–20 received response from a total 762 students out of 4447 students. The content of the feedback system includes 25 questions. Participants have to answer all the questions to complete the feedback. In response, participants have to choose an option from 5 given qualitative options, ranging from extremely good to poor performance. This report includes all qualitative responses to each question in the form of percentage bar charts. Each vertical bar on a chart represents the percentage of participants who chose that option among all participants.