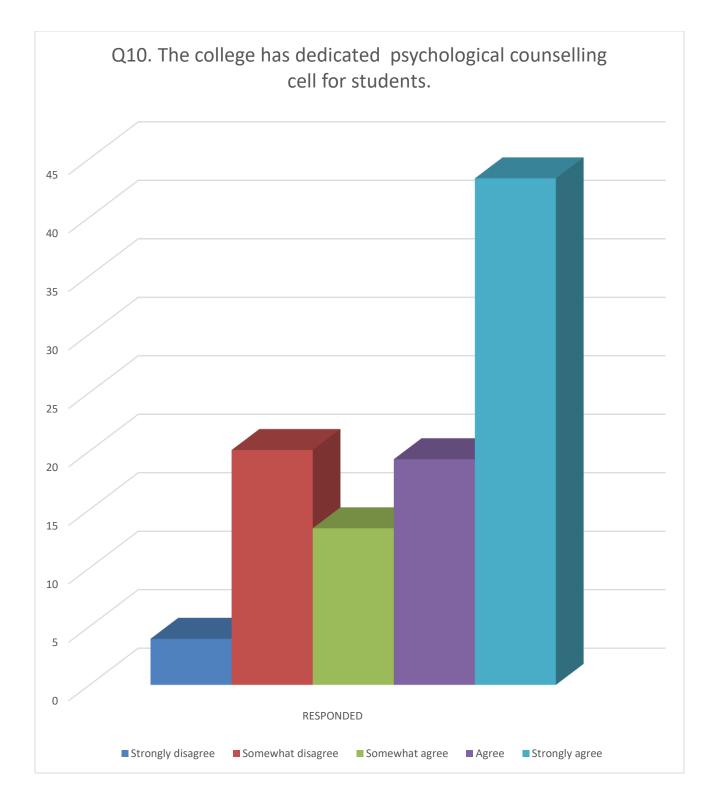

The college takes feedback of all the students during June to July of every year on the presumption that the admitted students can valuable assessment after having their practical put their experience for the year. We conduct a survey through a structured questionnaire put in our website wherein all the students can give their opinion through student's log in with their ID and password. The analysis of the feedback given by the students is done to understand their satisfaction level and also to take necessary action regarding their opinion. The survey hosted in the academic session 2019–20 received response from a total 762 students out of 4447 students. The content of the feedback system includes 25 questions. Participants have to answer all the questions to complete the feedback. In response, participants have to choose an option from 5 given qualitative options, ranging from extremely good to poor performance. This report includes all qualitative responses to each question in the form of percentage bar charts. Each vertical bar on a chart represents the percentage of participants who chose that option among all participants.