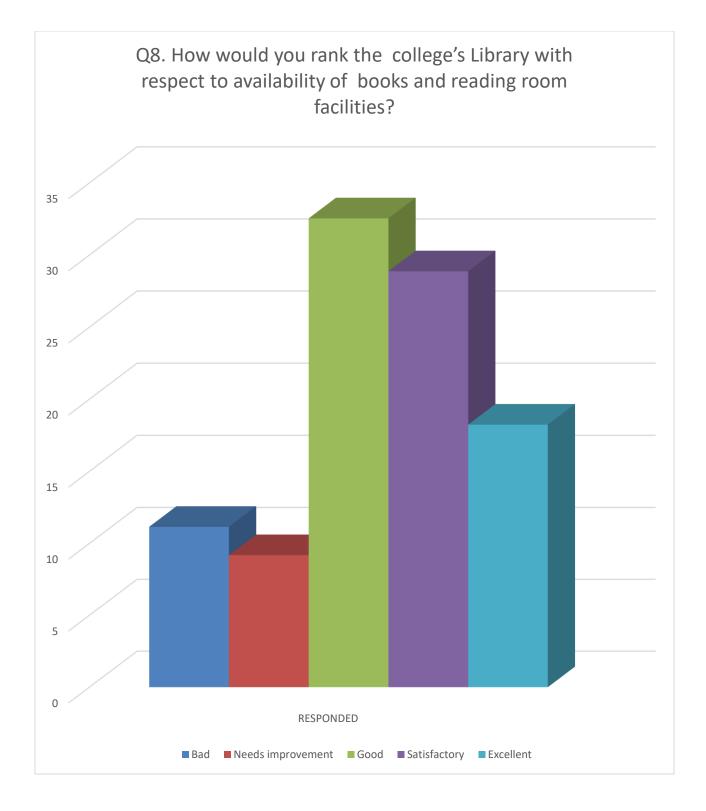

The college takes feedback of all the students during June to July of every year on the presumption that the admitted students can valuable assessment after having their practical put their experience for the year. We conduct a survey through a structured questionnaire put in our website wherein all the students can give their opinion through student's log in with their ID and password. The analysis of the feedback given by the students is done to understand their satisfaction level and also to take necessary action regarding their opinion. The survey hosted in the academic session 2019–20 received response from a total 762 students out of 4447 students. The content of the feedback system includes 25 questions. Participants have to answer all the questions to complete the feedback. In response, participants have to choose an option from 5 given qualitative options, ranging from extremely good to poor performance. This report includes all qualitative responses to each question in the form of percentage bar charts. Each vertical bar on a chart represents the percentage of participants who chose that option among all participants.