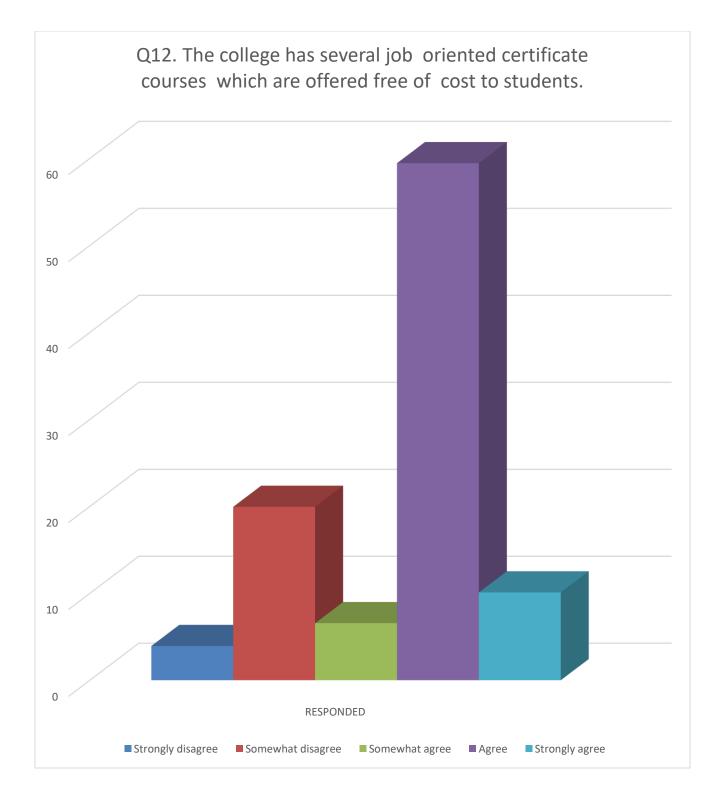

schandracollege.com
Website : www.umeschandracollege.ac.in

Date

Ref. No.

No. 192. /SS-SM/2019-20

Date: 07.03.2020

## **NOTICE**

All the enrolled students of 2<sup>nd</sup>, 4<sup>th</sup> and 6<sup>th</sup> Semester B Com (Hons and General) of the college in Academic Year 2019-20 are hereby instructed to submit their feedback by clicking on students' login tab given at our college website by 10.0**€**.2020.

Steps to be followed:

- 1. Click on student login tab at our college website
- 2. Enter your ID and Password (Default password is student id)
- 3. Select feedback option
- Fill the feedback form
- 5. Fill the feedback form
- 6. Finally click on the submit option



all

Dr. Md. Tofazzal Haque Principal Umeschandra College Principal UMESCHANDRA COLLEGE























20