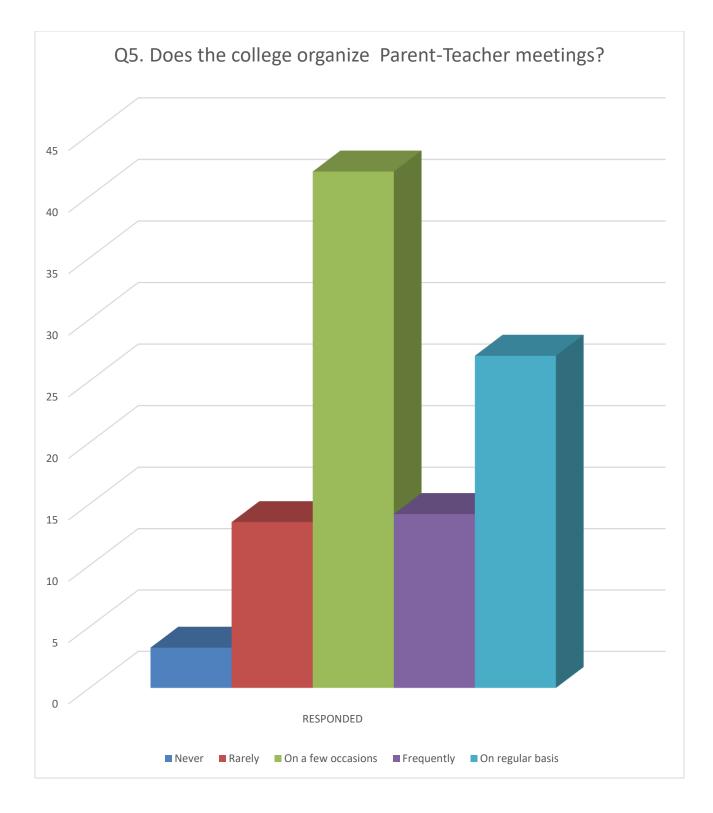

The college takes feedback of all the students during June to July of every year on the presumption that the admitted students can valuable assessment after having their practical put their experience for the year. We conduct a survey through a structured questionnaire put in our website wherein all the students can give their opinion through student's log in with their ID and password. The analysis of the feedback given by the students is done to understand their satisfaction level and also to take necessary action regarding their opinion. The survey hosted in the academic session 2019–20 received response from a total 762 students out of 4447 students. The content of the feedback system includes 25 questions. Participants have to answer all the questions to complete the feedback. In response, participants have to choose an option from 5 given qualitative options, ranging from extremely good to poor performance. This report includes all qualitative responses to each question in the form of percentage bar charts. Each vertical bar on a chart represents the percentage of participants who chose that option among all participants.