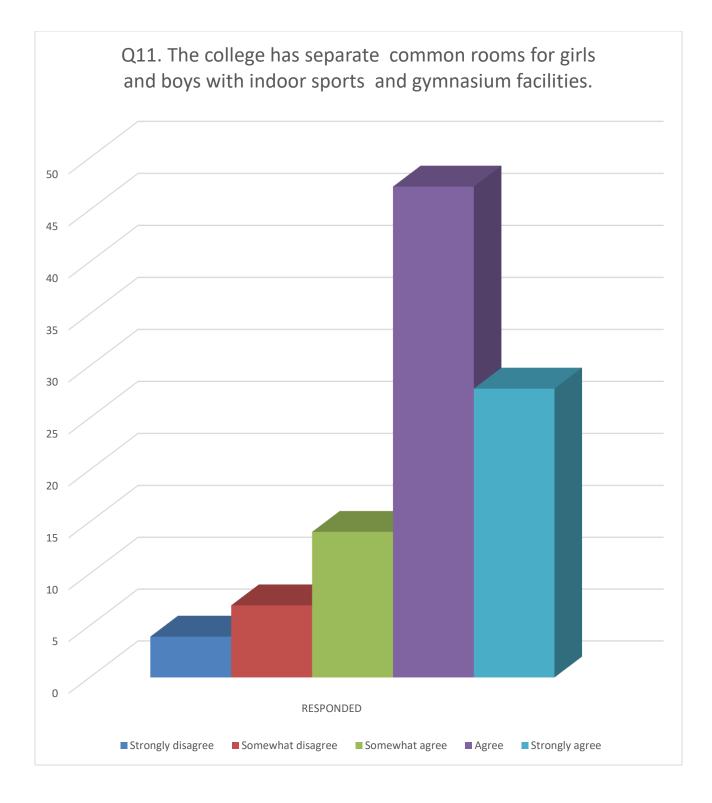

The college takes feedback of all the students during June to July of every year on the presumption that the admitted students can valuable assessment after having their practical put their experience for the year. We conduct a survey through a structured questionnaire put in our website wherein all the students can give their opinion through student's log in with their ID and password. The analysis of the feedback given by the students is done to understand their satisfaction level and also to take necessary action regarding their opinion. The survey hosted in the academic session 2019–20 received response from a total 762 students out of 4447 students. The content of the feedback system includes 25 questions. Participants have to answer all the questions to complete the feedback. In response, participants have to choose an option from 5 given qualitative options, ranging from extremely good to poor performance. This report includes all qualitative responses to each question in the form of percentage bar charts. Each vertical bar on a chart represents the percentage of participants who chose that option among all participants.