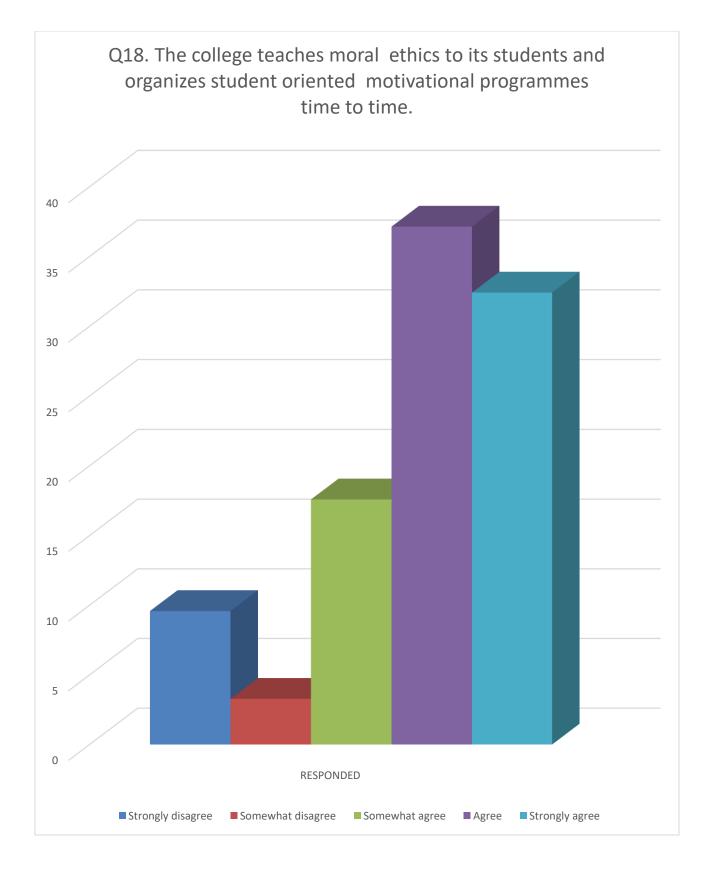

The college takes feedback of all the students during June to July of every year on the presumption that the admitted students can valuable assessment after having their practical put their experience for the year. We conduct a survey through a structured questionnaire put in our website wherein all the students can give their opinion through student's log in with their ID and password. The analysis of the feedback given by the students is done to understand their satisfaction level and also to take necessary action regarding their opinion. The survey hosted in the academic session 2019–20 received response from a total 762 students out of 4447 students. The content of the feedback system includes 25 questions. Participants have to answer all the questions to complete the feedback. In response, participants have to choose an option from 5 given qualitative options, ranging from extremely good to poor performance. This report includes all qualitative responses to each question in the form of percentage bar charts. Each vertical bar on a chart represents the percentage of participants who chose that option among all participants.