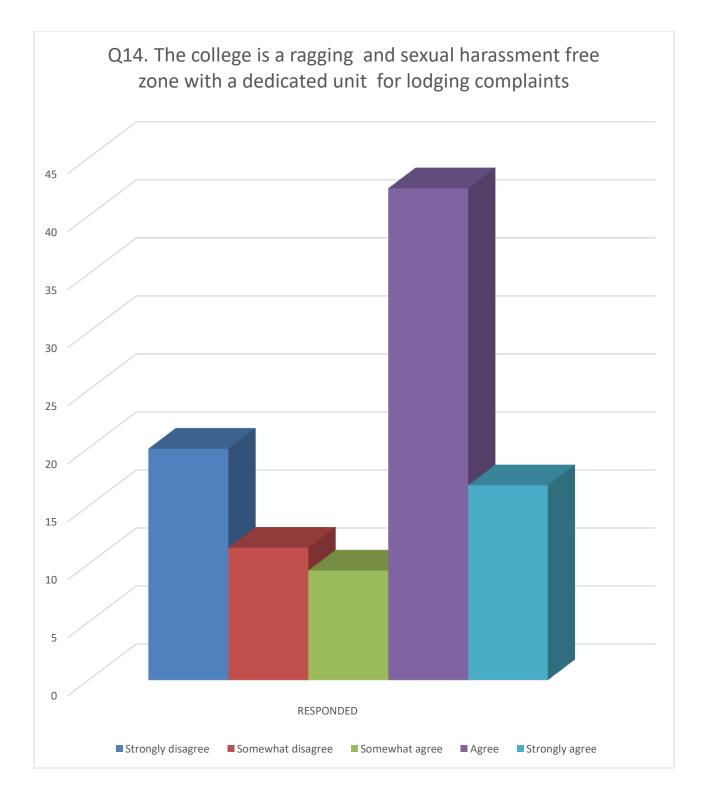

ndracollege.com
Website : www.umeschandracollege.ac.in

Date

Ref. No.

No. 192. /SS-SM/2019-20

Date: 07.03.2020

## **NOTICE**

All the enrolled students of 2<sup>nd</sup>, 4<sup>th</sup> and 6<sup>th</sup> Semester B Com (Hons and General) of the college in Academic Year 2019-20 are hereby instructed to submit their feedback by clicking on students' login tab given at our college website by 10.0**€**.2020.

Steps to be followed:

- 1. Click on student login tab at our college website
- 2. Enter your ID and Password (Default password is student id)
- 3. Select feedback option
- Fill the feedback form
- 5. Fill the feedback form
- 6. Finally click on the submit option



all

Dr. Md. Tofazzal Haque Principal Umeschandra College Principal UMESCHANDRA COLLEGE























20