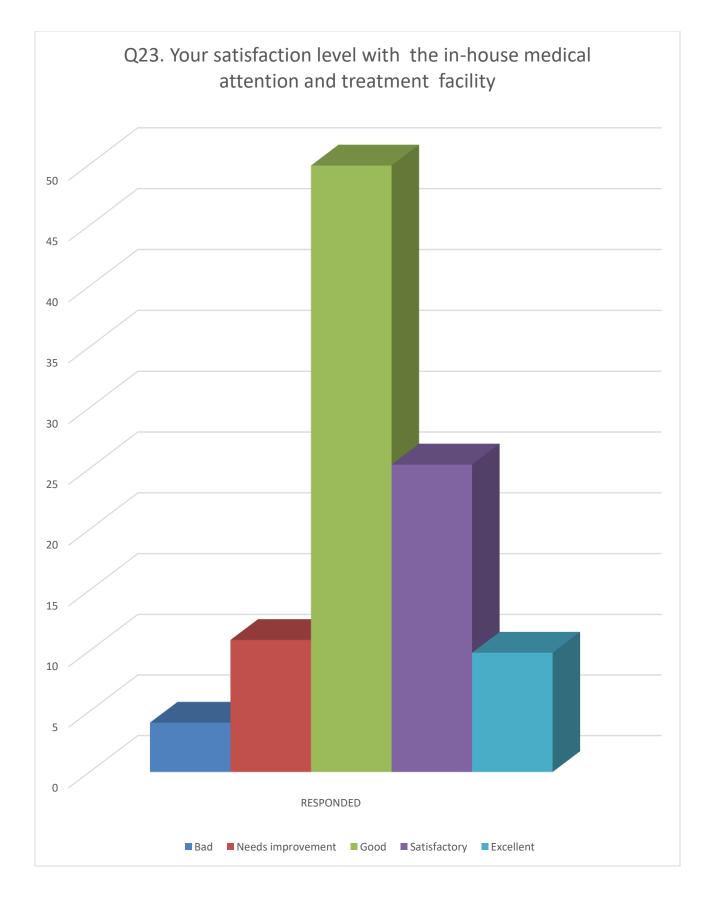

The college takes feedback of all the students during June to July of every year on the presumption that the admitted students can valuable assessment after having their practical put their experience for the year. We conduct a survey through a structured questionnaire put in our website wherein all the students can give their opinion through student's log in with their ID and password. The analysis of the feedback given by the students is done to understand their satisfaction level and also to take necessary action regarding their opinion. The survey hosted in the academic session 2019–20 received response from a total 762 students out of 4447 students. The content of the feedback system includes 25 questions. Participants have to answer all the questions to complete the feedback. In response, participants have to choose an option from 5 given qualitative options, ranging from extremely good to poor performance. This report includes all qualitative responses to each question in the form of percentage bar charts. Each vertical bar on a chart represents the percentage of participants who chose that option among all participants.