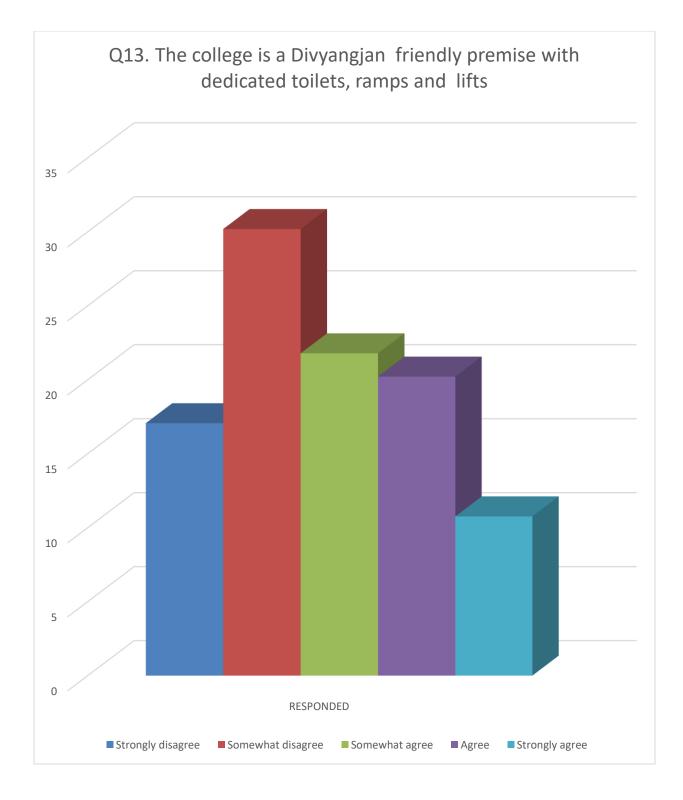

handracollege.com
Website : www.umeschandracollege.ac.in

Date

Ref. No.

No. 192. /SS-SM/2019-20

Date: 07.03.2020

## **NOTICE**

All the enrolled students of 2<sup>nd</sup>, 4<sup>th</sup> and 6<sup>th</sup> Semester B Com (Hons and General) of the college in Academic Year 2019-20 are hereby instructed to submit their feedback by clicking on students' login tab given at our college website by 10.0**€**.2020.

Steps to be followed:

- 1. Click on student login tab at our college website
- 2. Enter your ID and Password (Default password is student id)
- 3. Select feedback option
- Fill the feedback form
- 5. Fill the feedback form
- 6. Finally click on the submit option



all

Dr. Md. Tofazzal Haque Principal Umeschandra College Principal UMESCHANDRA COLLEGE























20