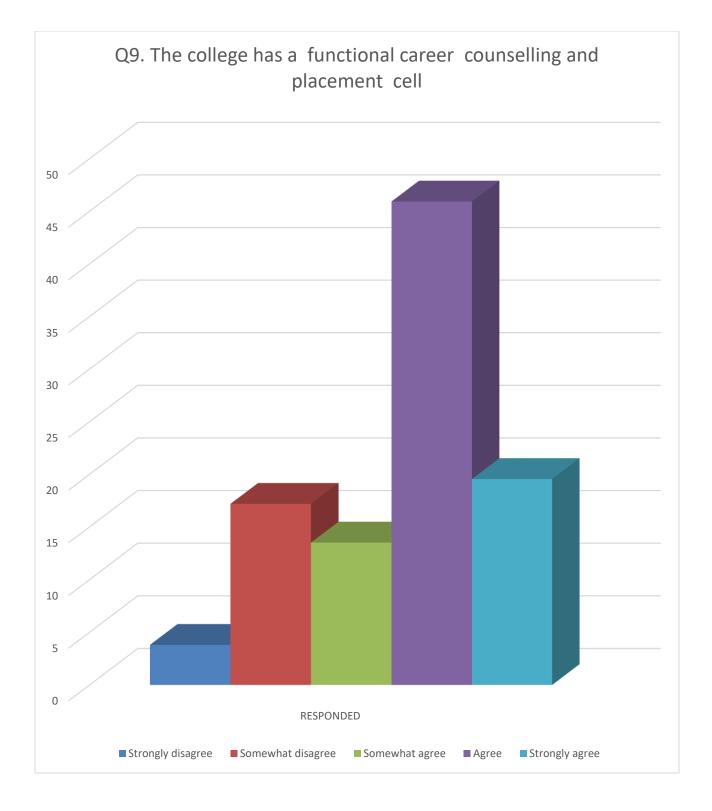

The college takes feedback of all the students during June to July of every year on the presumption that the admitted students can valuable assessment after having their practical put their experience for the year. We conduct a survey through a structured questionnaire put in our website wherein all the students can give their opinion through student's log in with their ID and password. The analysis of the feedback given by the students is done to understand their satisfaction level and also to take necessary action regarding their opinion. The survey hosted in the academic session 2019–20 received response from a total 762 students out of 4447 students. The content of the feedback system includes 25 questions. Participants have to answer all the questions to complete the feedback. In response, participants have to choose an option from 5 given qualitative options, ranging from extremely good to poor performance. This report includes all qualitative responses to each question in the form of percentage bar charts. Each vertical bar on a chart represents the percentage of participants who chose that option among all participants.