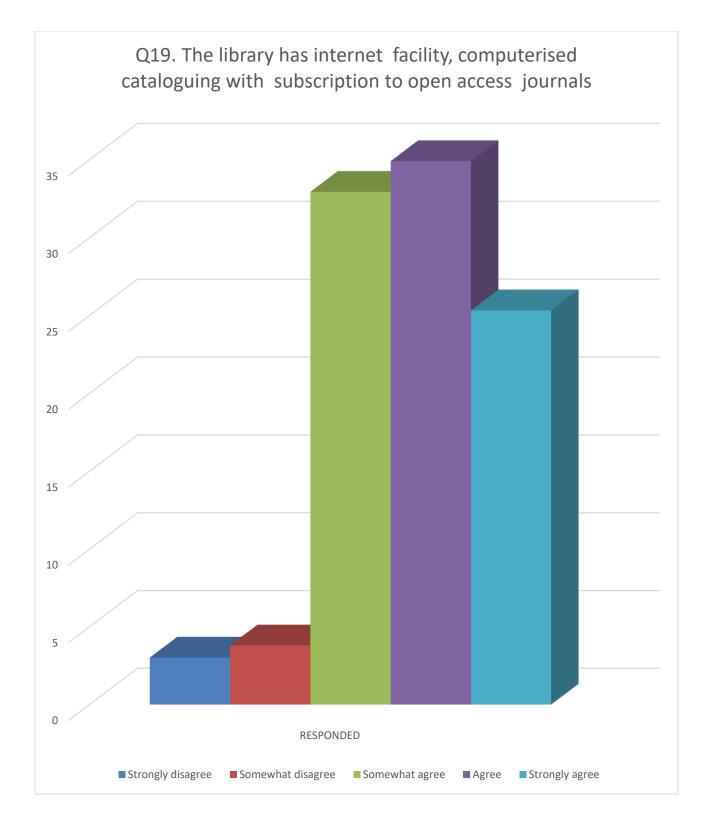

The college takes feedback of all the students during June to July of every year on the presumption that the admitted students can valuable assessment after having their practical put their experience for the year. We conduct a survey through a structured questionnaire put in our website wherein all the students can give their opinion through student's log in with their ID and password. The analysis of the feedback given by the students is done to understand their satisfaction level and also to take necessary action regarding their opinion. The survey hosted in the academic session 2019–20 received response from a total 762 students out of 4447 students. The content of the feedback system includes 25 questions. Participants have to answer all the questions to complete the feedback. In response, participants have to choose an option from 5 given qualitative options, ranging from extremely good to poor performance. This report includes all qualitative responses to each question in the form of percentage bar charts. Each vertical bar on a chart represents the percentage of participants who chose that option among all participants.