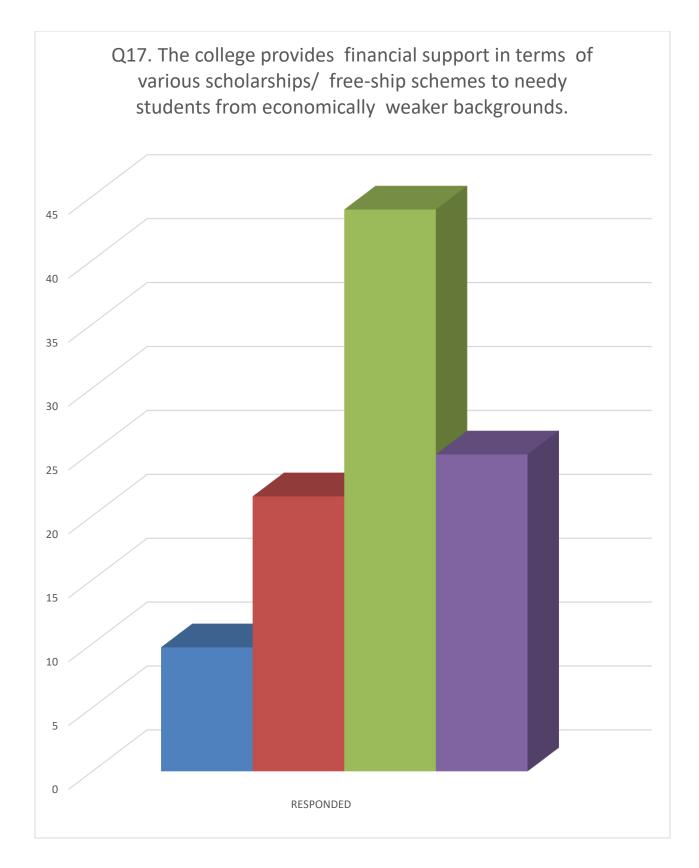

The college takes feedback of all the students during June to July of every year on the presumption that the admitted students can valuable assessment after having their practical put their experience for the year. We conduct a survey through a structured questionnaire put in our website wherein all the students can give their opinion through student's log in with their ID and password. The analysis of the feedback given by the students is done to understand their satisfaction level and also to take necessary action regarding their opinion. The survey hosted in the academic session 2019–20 received response from a total 762 students out of 4447 students. The content of the feedback system includes 25 questions. Participants have to answer all the questions to complete the feedback. In response, participants have to choose an option from 5 given qualitative options, ranging from extremely good to poor performance. This report includes all qualitative responses to each question in the form of percentage bar charts. Each vertical bar on a chart represents the percentage of participants who chose that option among all participants.