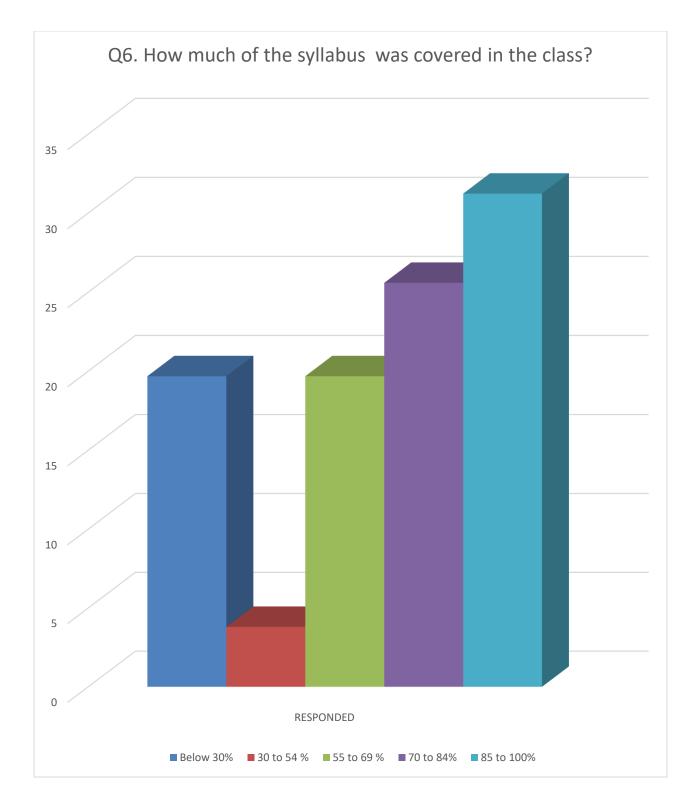

The college takes feedback of all the students during June to July of every year on the presumption that the admitted students can valuable assessment after having their practical put their experience for the year. We conduct a survey through a structured questionnaire put in our website wherein all the students can give their opinion through student's log in with their ID and password. The analysis of the feedback given by the students is done to understand their satisfaction level and also to take necessary action regarding their opinion. The survey hosted in the academic session 2019–20 received response from a total 762 students out of 4447 students. The content of the feedback system includes 25 questions. Participants have to answer all the questions to complete the feedback. In response, participants have to choose an option from 5 given qualitative options, ranging from extremely good to poor performance. This report includes all qualitative responses to each question in the form of percentage bar charts. Each vertical bar on a chart represents the percentage of participants who chose that option among all participants.