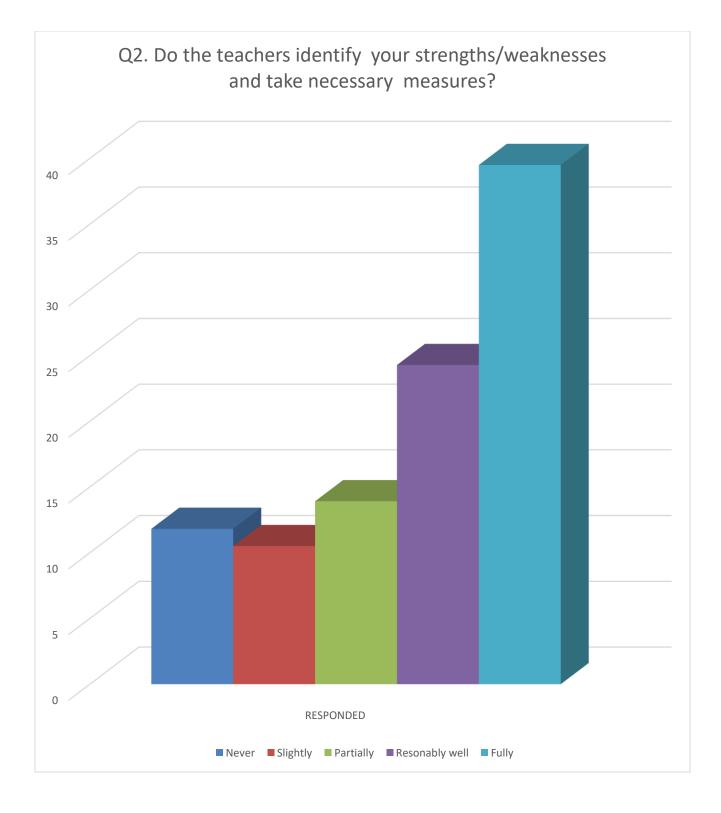

The college takes feedback of all the students during June to July of every year on the presumption that the admitted students can valuable assessment after having their practical put their experience for the year. We conduct a survey through a structured questionnaire put in our website wherein all the students can give their opinion through student's log in with their ID and password. The analysis of the feedback given by the students is done to understand their satisfaction level and also to take necessary action regarding their opinion. The survey hosted in the academic session 2019–20 received response from a total 762 students out of 4447 students. The content of the feedback system includes 25 questions. Participants have to answer all the questions to complete the feedback. In response, participants have to choose an option from 5 given qualitative options, ranging from extremely good to poor performance. This report includes all qualitative responses to each question in the form of percentage bar charts. Each vertical bar on a chart represents the percentage of participants who chose that option among all participants.