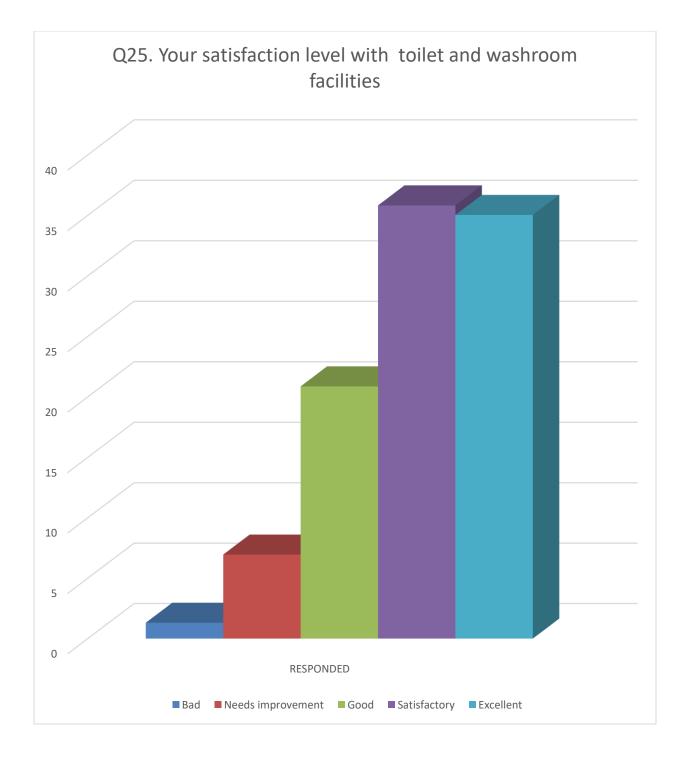

The college takes feedback of all the students during June to July of every year on the presumption that the admitted students can valuable assessment after having their practical put their experience for the year. We conduct a survey through a structured questionnaire put in our website wherein all the students can give their opinion through student's log in with their ID and password. The analysis of the feedback given by the students is done to understand their satisfaction level and also to take necessary action regarding their opinion. The survey hosted in the academic session 2019–20 received response from a total 762 students out of 4447 students. The content of the feedback system includes 25 questions. Participants have to answer all the questions to complete the feedback. In response, participants have to choose an option from 5 given qualitative options, ranging from extremely good to poor performance. This report includes all qualitative responses to each question in the form of percentage bar charts. Each vertical bar on a chart represents the percentage of participants who chose that option among all participants.