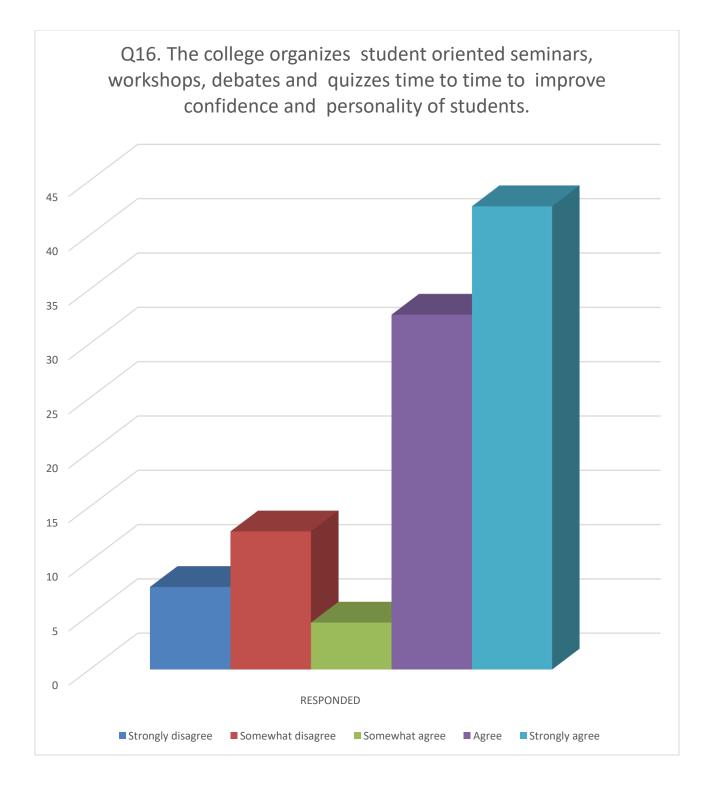

The college takes feedback of all the students during June to July of every year on the presumption that the admitted students can valuable assessment after having their practical put their experience for the year. We conduct a survey through a structured questionnaire put in our website wherein all the students can give their opinion through student's log in with their ID and password. The analysis of the feedback given by the students is done to understand their satisfaction level and also to take necessary action regarding their opinion. The survey hosted in the academic session 2019–20 received response from a total 762 students out of 4447 students. The content of the feedback system includes 25 questions. Participants have to answer all the questions to complete the feedback. In response, participants have to choose an option from 5 given qualitative options, ranging from extremely good to poor performance. This report includes all qualitative responses to each question in the form of percentage bar charts. Each vertical bar on a chart represents the percentage of participants who chose that option among all participants.