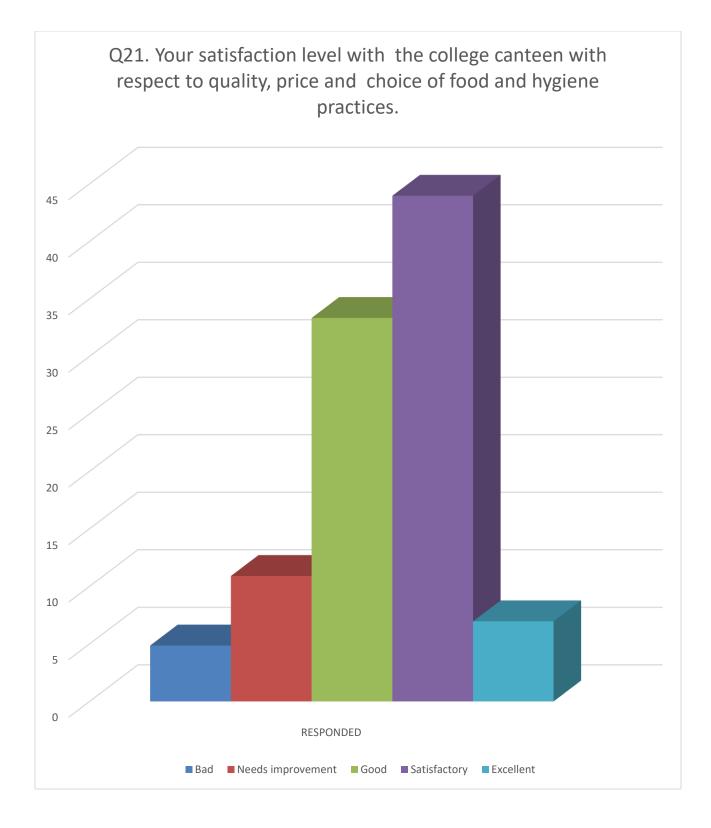

The college takes feedback of all the students during June to July of every year on the presumption that the admitted students can valuable assessment after having their practical put their experience for the year. We conduct a survey through a structured questionnaire put in our website wherein all the students can give their opinion through student's log in with their ID and password. The analysis of the feedback given by the students is done to understand their satisfaction level and also to take necessary action regarding their opinion. The survey hosted in the academic session 2019–20 received response from a total 762 students out of 4447 students. The content of the feedback system includes 25 questions. Participants have to answer all the questions to complete the feedback. In response, participants have to choose an option from 5 given qualitative options, ranging from extremely good to poor performance. This report includes all qualitative responses to each question in the form of percentage bar charts. Each vertical bar on a chart represents the percentage of participants who chose that option among all participants.