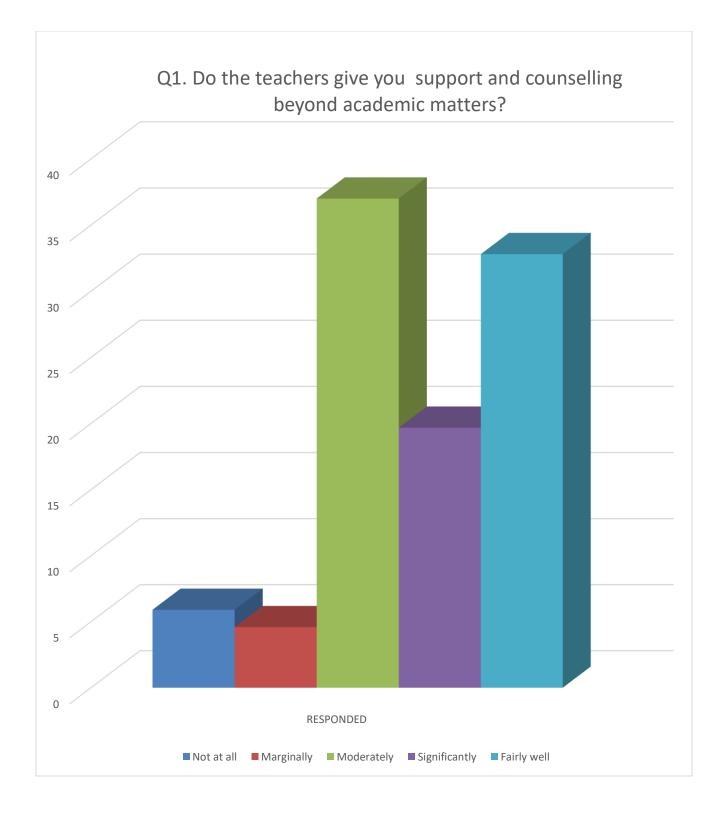

The college takes feedback of all the students during June to July of every year on the presumption that the admitted students can valuable assessment after having their practical put their experience for the year. We conduct a survey through a structured questionnaire put in our website wherein all the students can give their opinion through student's log in with their ID and password. The analysis of the feedback given by the students is done to understand their satisfaction level and also to take necessary action regarding their opinion. The survey hosted in the academic session 2019–20 received response from a total 762 students out of 4447 students. The content of the feedback system includes 25 questions. Participants have to answer all the questions to complete the feedback. In response, participants have to choose an option from 5 given qualitative options, ranging from extremely good to poor performance. This report includes all qualitative responses to each question in the form of percentage bar charts. Each vertical bar on a chart represents the percentage of participants who chose that option among all participants.