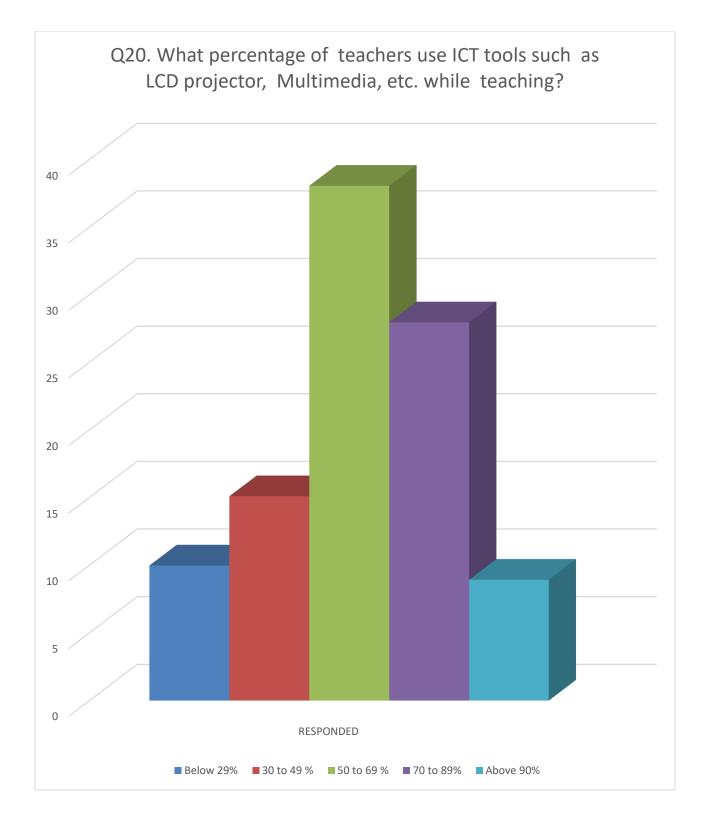

The college takes feedback of all the students during June to July of every year on the presumption that the admitted students can valuable assessment after having their practical put their experience for the year. We conduct a survey through a structured questionnaire put in our website wherein all the students can give their opinion through student's log in with their ID and password. The analysis of the feedback given by the students is done to understand their satisfaction level and also to take necessary action regarding their opinion. The survey hosted in the academic session 2019–20 received response from a total 762 students out of 4447 students. The content of the feedback system includes 25 questions. Participants have to answer all the questions to complete the feedback. In response, participants have to choose an option from 5 given qualitative options, ranging from extremely good to poor performance. This report includes all qualitative responses to each question in the form of percentage bar charts. Each vertical bar on a chart represents the percentage of participants who chose that option among all participants.