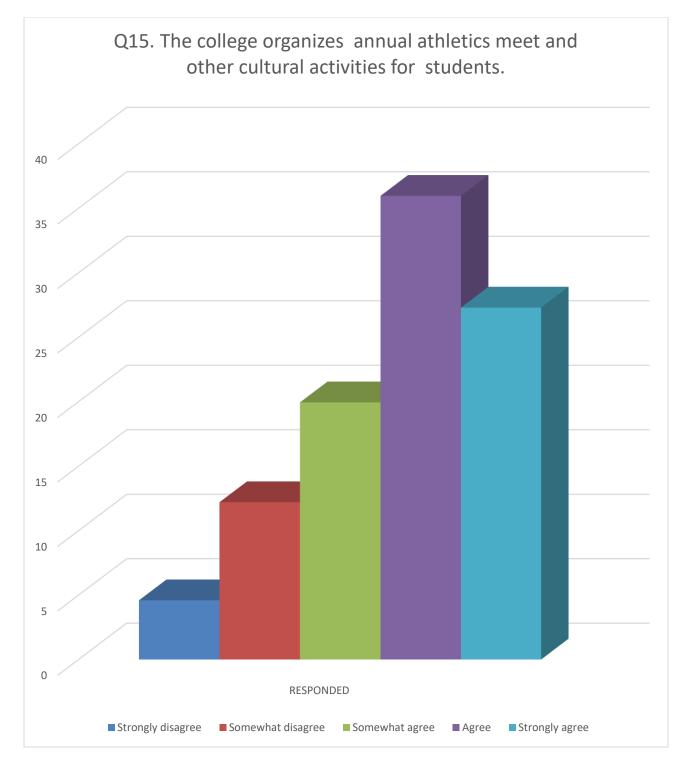

racollege.com
Website : www.umeschandracollege.ac.in

Date

Ref. No.

No. 192. /SS-SM/2019-20

Date: 07.03.2020

## **NOTICE**

All the enrolled students of 2<sup>nd</sup>, 4<sup>th</sup> and 6<sup>th</sup> Semester B Com (Hons and General) of the college in Academic Year 2019-20 are hereby instructed to submit their feedback by clicking on students' login tab given at our college website by 10.0**€**.2020.

Steps to be followed:

- 1. Click on student login tab at our college website
- 2. Enter your ID and Password (Default password is student id)
- 3. Select feedback option
- Fill the feedback form
- 5. Fill the feedback form
- 6. Finally click on the submit option



all

Dr. Md. Tofazzal Haque Principal Umeschandra College Principal UMESCHANDRA COLLEGE























20