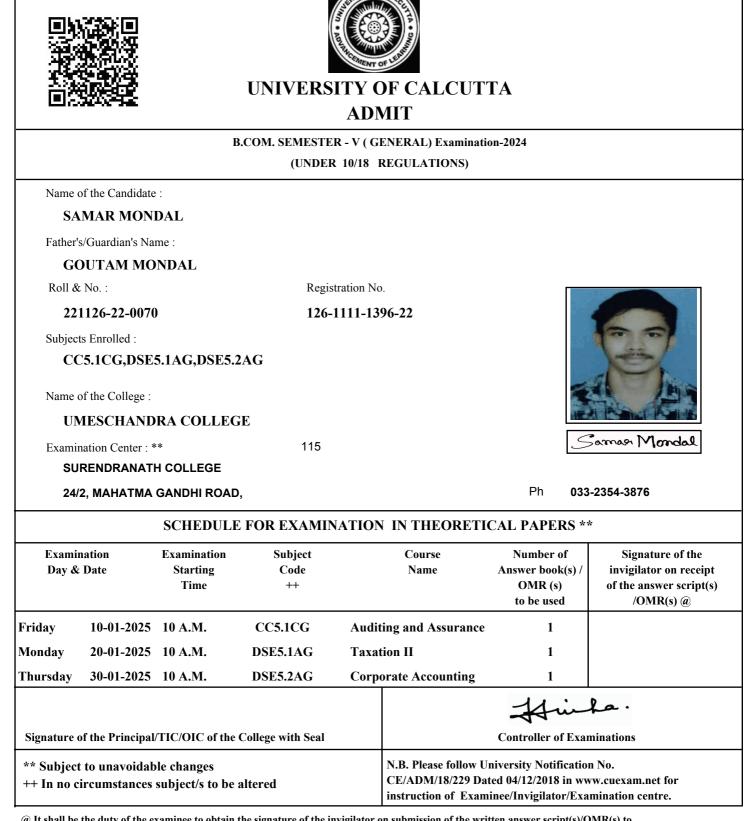

Date of Printing :

|           |                                  | В                             | B.COM. SEMESTE    | 2 <b>R -</b> V ( GE | NERAL) Examination                                               | on-2024                     |                                                   |
|-----------|----------------------------------|-------------------------------|-------------------|---------------------|------------------------------------------------------------------|-----------------------------|---------------------------------------------------|
|           |                                  |                               | (UNDER            | R 10/18 R           | EGULATIONS)                                                      |                             |                                                   |
| Name      | of the Candidate                 | :                             |                   |                     |                                                                  |                             |                                                   |
| R         | OHIT HIMM                        | ATSINGHKA                     | A                 |                     |                                                                  |                             |                                                   |
| Father    | 's/Guardian's Na                 | me :                          |                   |                     |                                                                  |                             |                                                   |
| PF        | RAKASH HI                        | MMATSING                      | НКА               |                     |                                                                  |                             |                                                   |
| Roll &    | k No. :                          |                               | Regis             | stration No.        |                                                                  |                             |                                                   |
| 22        | 1126-22-0065                     | 5                             | 126-              | 1111-139            | 01-22                                                            |                             |                                                   |
| Subjec    | ts Enrolled :                    |                               |                   |                     |                                                                  |                             | 1001                                              |
| C         | C5.1CG,DSE                       | 5.1AG,DSE5.2                  | 2AG               |                     |                                                                  |                             |                                                   |
| Name      | of the College :                 |                               |                   |                     |                                                                  |                             |                                                   |
|           |                                  | RA COLLEG                     | T                 |                     |                                                                  |                             |                                                   |
|           |                                  |                               | _                 |                     |                                                                  | R                           | hit Himmoddinghka                                 |
|           | nation Center : *<br>IRENDRANATI |                               | 115               |                     |                                                                  |                             | Ø                                                 |
|           |                                  |                               |                   |                     |                                                                  | Ph 033                      | -2354-3876                                        |
| 24        |                                  | GANDHI ROAD                   | ,                 |                     |                                                                  |                             | -2354-5876                                        |
|           |                                  | SCHEDULE                      | C FOR EXAMIN      | NATION              | IN THEORETI                                                      | CAL PAPERS **               | ¢                                                 |
| Exami     |                                  | Examination                   | Subject           |                     | Course                                                           | Number of                   | Signature of the                                  |
| Day &     | z Date                           | Starting<br>Time              | Code<br>++        |                     | Name                                                             | Answer book(s) /<br>OMR (s) | invigilator on receipt<br>of the answer script(s) |
|           |                                  |                               |                   |                     |                                                                  | to be used                  | /OMR(s) @                                         |
| riday     | 10-01-2025                       | 10 A.M.                       | CC5.1CG           | Auditi              | ng and Assurance                                                 | 1                           |                                                   |
| Ionday    | 20-01-2025                       | 10 A.M.                       | DSE5.1AG          | Taxati              | on II                                                            | 1                           |                                                   |
| Thursday  | 30-01-2025                       | 10 A.M.                       | DSE5.2AG          | Corpo               | rate Accounting                                                  | 1                           |                                                   |
|           |                                  |                               |                   |                     |                                                                  | Hin                         | fa.                                               |
| Signature | of the Principal                 | TIC/OIC of the                | College with Seal |                     |                                                                  | Controller of Exar          | ninations                                         |
| •         | t to unavoidab<br>circumstances  | le changes<br>subject/s to be | altered           |                     | N.B. Please follow U<br>CE/ADM/18/229 Dat<br>instruction of Exam | ted 04/12/2018 in ww        | w.cuexam.net for                                  |

@ It shall be the duty of the examinee to obtain the signature of the invigilator on submission of the written answer script(s)/OMR(s) to him/her on each day/half of the examination.

As per CSR No. 64/17 & 10/18 for both Honours and General Course(i.e. with CHG Code) would be conducted in OMR sheets; examinees are instructed to fill up OMR Sheet(s) as per instructions printed on the OMR sheet.