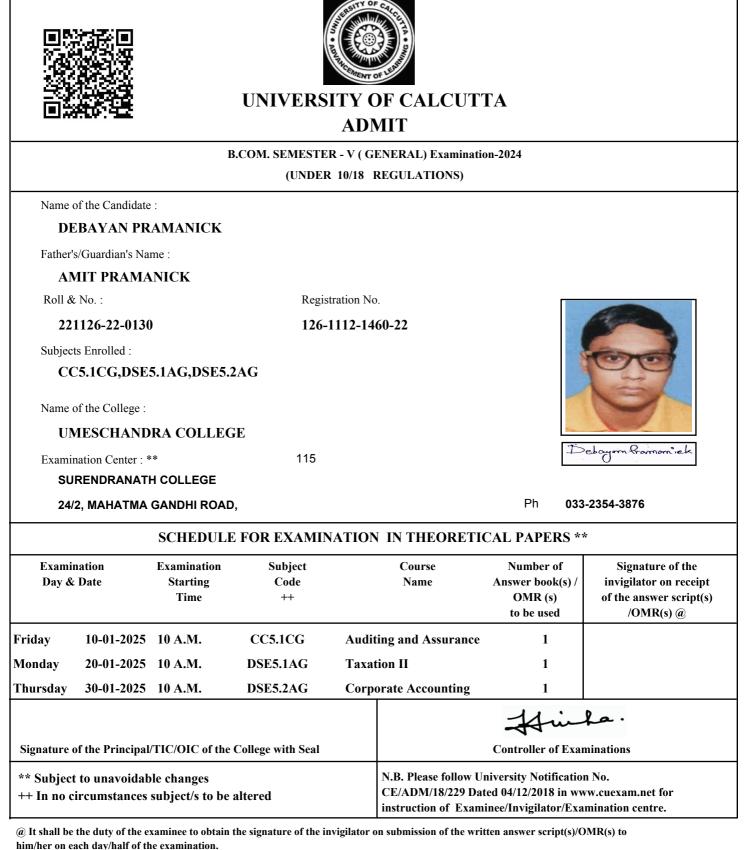

|                |                   |                                 |                       |            | 11 1                              |                                                                         |                                                                                    |
|----------------|-------------------|---------------------------------|-----------------------|------------|-----------------------------------|-------------------------------------------------------------------------|------------------------------------------------------------------------------------|
|                |                   | I                               |                       |            | ENERAL) Examinati<br>REGULATIONS) | on-2024                                                                 |                                                                                    |
| Name           | of the Candidate  |                                 | (ender                | 10,10 1    |                                   |                                                                         |                                                                                    |
|                | ESHABH AG         |                                 |                       |            |                                   |                                                                         |                                                                                    |
|                | 's/Guardian's Na  |                                 |                       |            |                                   |                                                                         |                                                                                    |
|                |                   | Ine .<br>IAR AGRAW              | 7 A T                 |            |                                   |                                                                         |                                                                                    |
|                | k No. :           |                                 |                       | tration No |                                   |                                                                         |                                                                                    |
|                | 1126-22-0062      | •                               | -                     | 1111-138   |                                   |                                                                         | (P)                                                                                |
|                |                   |                                 | 120-                  | 1111-150   | 30-22                             |                                                                         | G al                                                                               |
|                | ts Enrolled :     | 5.1AG,DSE5.2                    |                       |            |                                   |                                                                         | 5-0                                                                                |
|                | C3.1CG,D5E        | 5.1AG,DSE5.                     |                       |            |                                   |                                                                         | 1 m                                                                                |
| Name           | of the College :  |                                 |                       |            |                                   |                                                                         |                                                                                    |
| UN             | MESCHAND          | RA COLLEC                       | <b>JE</b>             |            |                                   |                                                                         |                                                                                    |
| Exami          | nation Center : * | *                               | 115                   |            |                                   | Ris                                                                     | hav Figrawal                                                                       |
| SU             | IRENDRANAT        | H COLLEGE                       |                       |            |                                   |                                                                         |                                                                                    |
| 24             | /2, MAHATMA       | GANDHI ROAD                     | ),                    |            |                                   | Ph <b>033</b> -                                                         | -2354-3876                                                                         |
|                |                   | SCHEDUL                         | E FOR EXAMIN          | NATION     | IN THEORETI                       | CAL PAPERS **                                                           |                                                                                    |
| Exami<br>Day & | ination<br>2 Date | Examination<br>Starting<br>Time | Subject<br>Code<br>++ |            | Course<br>Name                    | Number of<br>Answer book(s) /<br>OMR (s)<br>to be used                  | Signature of the<br>invigilator on receipt<br>of the answer script(s)<br>/OMR(s) @ |
| Friday         | 10-01-2025        | 10 A.M.                         | CC5.1CG               | Audit      | ing and Assurance                 | 1                                                                       |                                                                                    |
| Monday         | 20-01-2025        | 10 A.M.                         | DSE5.1AG              | Taxat      | ion II                            | 1                                                                       |                                                                                    |
| Thursday       | 30-01-2025        | 10 A.M.                         | DSE5.2AG              | Corpo      | orate Accounting                  | 1                                                                       |                                                                                    |
| Signature      | of the Principal  | /TIC/OIC of the                 | College with Seal     |            |                                   | Zqui<br>Controller of Exan                                              | ke ·                                                                               |
| ** Subjec      | t to unavoidab    |                                 |                       |            | CE/ADM/18/229 Da                  | niversity Notification<br>ted 04/12/2018 in ww<br>inee/Invigilator/Exam | ı No.<br>w.cuexam.net for                                                          |

@ It shall be the duty of the examinee to obtain the signature of the invigilator on submission of the written answer script(s)/OMR(s) to him/her on each day/half of the examination.

As per CSR No. 64/17 & 10/18 for both Honours and General Course(i.e. with CHG Code) would be conducted in OMR sheets; examinees are instructed to fill up OMR Sheet(s) as per instructions printed on the OMR sheet.