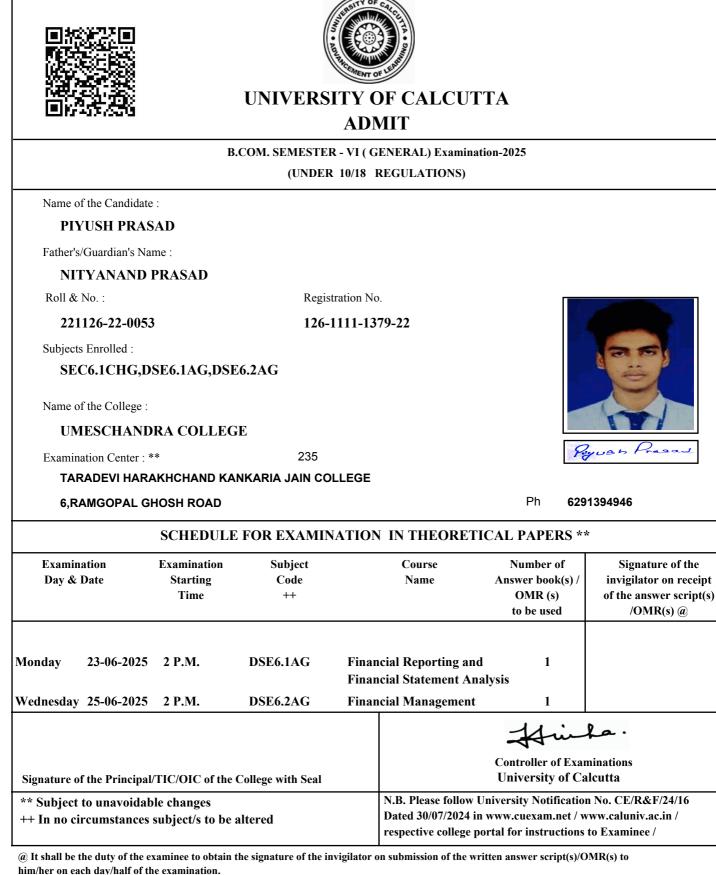

#### B.COM. SEMESTER - VI (GENERAL) Examination-2025 (UNDER 10/18 REGULATIONS) Name of the Candidate : **RESHABH AGRAWAL** Father's/Guardian's Name : PANKAJ KUMAR AGRAWAL Roll & No. : Registration No. 221126-22-0062 126-1111-1388-22 Subjects Enrolled : SEC6.1CHG,DSE6.1AG,DSE6.2AG Name of the College : **UMESCHANDRA COLLEGE** Rishav Agrawal Examination Center : \*\* 235 TARADEVI HARAKHCHAND KANKARIA JAIN COLLEGE 6, RAMGOPAL GHOSH ROAD Ph 6291394946 SCHEDULE FOR EXAMINATION IN THEORETICAL PAPERS \*\* Examination Examination Number of Subject Course Signature of the Day & Date Starting Code Name Answer book(s) / invigilator on receipt Time ++ OMR (s) of the answer script(s) to be used /OMR(s) @ Monday 23-06-2025 2 P.M. DSE6.1AG **Financial Reporting and** 1 **Financial Statement Analysis** Wednesday 25-06-2025 2 P.M. DSE6.2AG **Financial Management** 1 . حـل **Controller of Examinations** University of Calcutta Signature of the Principal/TIC/OIC of the College with Seal N.B. Please follow University Notification No. CE/R&F/24/16 \*\* Subject to unavoidable changes Dated 30/07/2024 in www.cuexam.net / www.caluniv.ac.in / ++ In no circumstances subject/s to be altered respective college portal for instructions to Examinee /