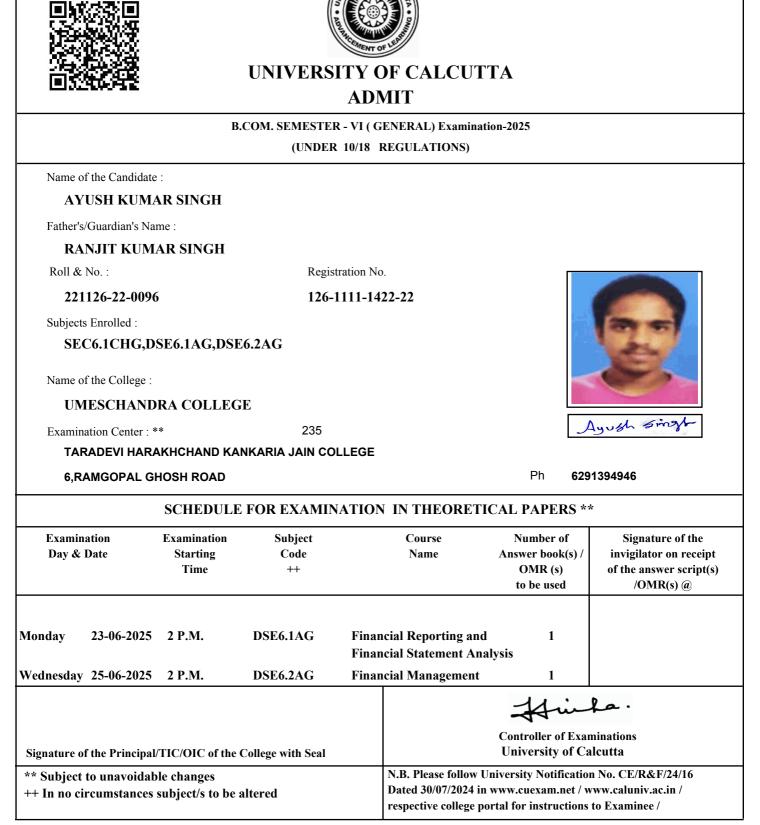

t/s to De | and cu            |                            | ortal for instructions      |                                                   |

@ It shall be the duty of the examinee to obtain the signature of the invigilator on submission of the written answer script(s)/OMR(s) to him/her on each day/half of the examination.

As per CSR No. 64/17 & 10/18 for both Honours and General Course(i.e. with CHG Code) would be conducted in OMR sheets; examinees are instructed to fill up OMR Sheet(s) as per instructions printed on the OMR sheet.

Date of Printing :



As per CSR No. 64/17 & 10/18 for both Honours and General Course(i.e. with CHG Code) would be conducted in OMR sheets; examinees are instructed to fill up OMR Sheet(s) as per instructions printed on the OMR sheet.

Date of Printing :



@ It shall be the duty of the examinee to obtain the signature of the invigilator on submission of the written answer script(s)/OMR(s) to him/her on each day/half of the examination.

As per CSR No. 64/17 & 10/18 for both Honours and General Course(i.e. with CHG Code) would be conducted in OMR sheets; examinees are instructed to fill up OMR Sheet(s) as per instructions printed on the OMR sheet.

Date of Printing :





| B.COM. SEMESTER - VI (                                                        |                                                 |                                        |                                                   |  |  |  |  |  |
|-------------------------------------------------------------------------------|-------------------------------------------------|----