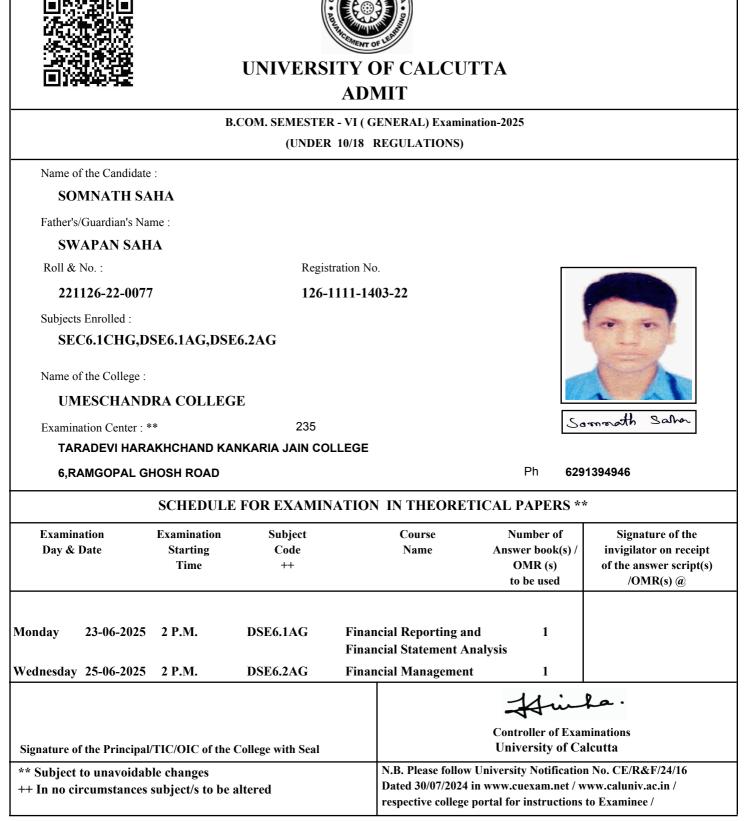

n www.cuexam.net / w<br>ortal for instructions         |                                                                                    |

@ It shall be the duty of the examinee to obtain the signature of the invigilator on submission of the written answer script(s)/OMR(s) to him/her on each day/half of the examination.

As per CSR No. 64/17 & 10/18 for both Honours and General Course(i.e. with CHG Code) would be conducted in OMR sheets; examinees are instructed to fill up OMR Sheet(s) as per instructions printed on the OMR sheet.

Date of Printing :



As per CSR No. 64/17 & 10/18 for both Honours and General Course(i.e. with CHG Code) would be conducted in OMR sheets; examinees are instructed to fill up OMR Sheet(s) as per instructions printed on the OMR sheet.

Date of Printing :



As per CSR No. 64/17 & 10/18 for both Honours and General Course(i.e. with CHG Code) would be conducted in OMR sheets; examinees are instructed to fill up OMR Sheet(s) as per instructions printed on the OMR sheet.

Date of Printing :



As per CSR No. 64/17 & 10/18 for both Honours and General Course(i.e. with CHG Code) would be conducted in OMR sheets; examinees are instructed to fill up OMR Sheet(s) as per instructions printed on the OMR sheet.

Date of Printing :





|                          | В                  | COM. SEMESTEI.<br>(UNDER | R - VI ( GENERA<br>8 10/18 REGULA |          | n-2025                                    |                                                   |
|--------------------------|--------------------|--------------------------|--------------------------