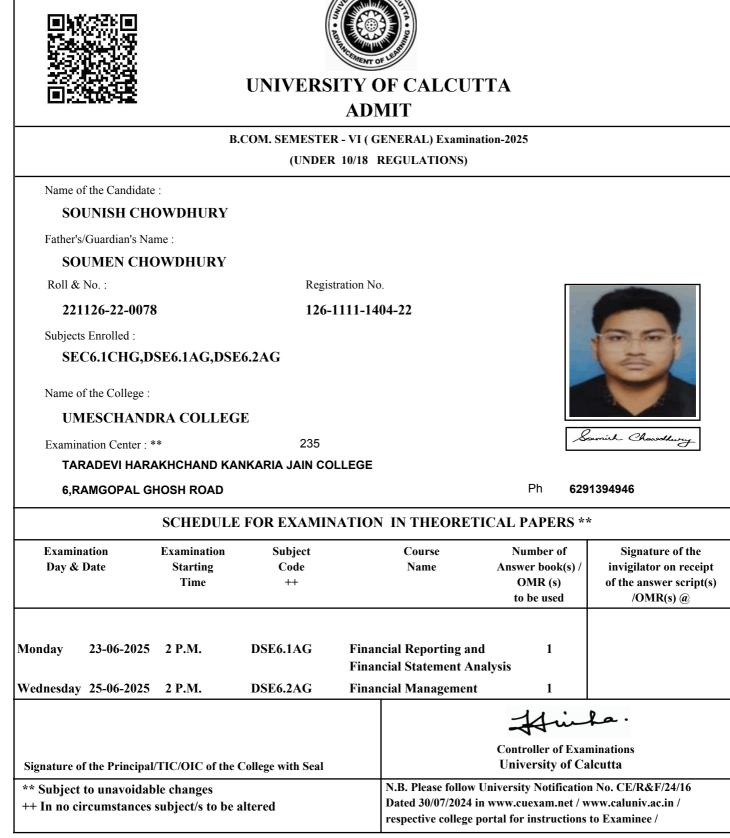

|                                                          | В                  |                       | R - VI ( GENERAL) Examinati                                          | on-2025                                                |                                                                                    |
|----------------------------------------------------------|--------------------|-----------------------|----------------------------------------------------------------------|--------------------------------------------------------|------------------------------------------------------------------------------------|
|                                                          |                    | (UNDEF                | R 10/18 REGULATIONS)                                                 |                                                        |                                                                                    |
| Name of the Candid                                       | ate :              |                       |                                                                      |                                                        |                                                                                    |
| MD SHAJEI                                                | ED                 |                       |                                                                      |                                                        |                                                                                    |
| Father's/Guardian's                                      | Name :             |                       |                                                                      |                                                        |                                                                                    |
| SABIR HUS                                                | SAIN               |                       |                                                                      |                                                        |                                                                                    |
| Roll & No. :                                             |                    | Regis                 | stration No.                                                         |                                                        |                                                                                    |
| 221126-22-00                                             | 47                 | 126-                  | 1111-1373-22                                                         |                                                        | Constanting of                                                                     |
| Subjects Enrolled :                                      |                    |                       |                                                                      |                                                        | to read                                                                            |
| SEC6.1CHG                                                | ,DSE6.1AG,DSF      | <b>26.2AG</b>         |                                                                      |                                                        |                                                                                    |
|                                                          |                    |                       |                                                                      |                                                        | ACL                                                                                |
| Name of the College                                      |                    |                       |                                                                      | 3                                                      | S The                                                                              |
| UMESCHAN                                                 | NDRA COLLEG        | έE                    |                                                                      |                                                        | s Shajeed                                                                          |
| Examination Center                                       | · · **<br>·        | 235                   |                                                                      | M                                                      | s shapeed                                                                          |
| TARADEVI HA                                              | RAKHCHAND KA       | NKARIA JAIN CC        | DLLEGE                                                               |                                                        |                                                                                    |
| 6,RAMGOPAL                                               | GHOSH ROAD         |                       |                                                                      | Ph <b>629</b>                                          | 1394946                                                                            |
|                                                          | SCHEDULE           | FOR EXAMIN            | NATION IN THEORETIC                                                  | CAL PAPERS **                                          | ŀ                                                                                  |
| Examination Examination S<br>Day & Date Starting<br>Time |                    | Subject<br>Code<br>++ | Course<br>Name                                                       | Number of<br>Answer book(s) /<br>OMR (s)<br>to be used | Signature of the<br>invigilator on receipt<br>of the answer script(s)<br>/OMR(s) @ |
| Monday 23-06-202                                         | 25 2 P.M.          | DSE6.1AG              | Financial Reporting and<br>Financial Statement Ana                   | 1<br>Iysis                                             |                                                                                    |
| Wednesday 25-06-202                                      | 25 2 P.M.          | DSE6.2AG              | Financial Management                                                 | 1                                                      |                                                                                    |
|                                                          |                    |                       |                                                                      | Hi                                                     | fa.                                                                                |
| Signature of the Princip                                 | pal/TIC/OIC of the | College with Seal     |                                                                      | Controller of Exar<br>University of Ca                 |                                                                                    |
| ** Subject to unavoid<br>++ In no circumstanc            | 0                  | altered               | N.B. Please follow U<br>Dated 30/07/2024 in<br>respective college po | www.cuexam.net / w                                     | ww.caluniv.ac.in /                                                                 |

@ It shall be the duty of the examinee to obtain the signature of the invigilator on submission of the written answer script(s)/OMR(s) to him/her on each day/half of the examination.

As per CSR No. 64/17 & 10/18 for both Honours and General Course(i.e. with CHG Code) would be conducted in OMR sheets; examinees are instructed to fill up OMR Sheet(s) as per instructions printed on the OMR sheet.