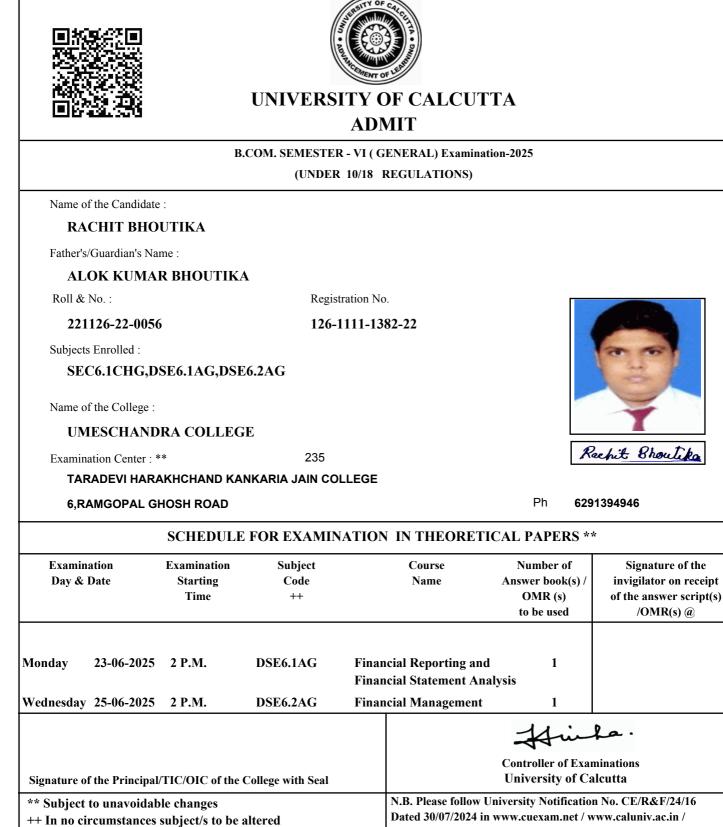

| altarad           | N.B. Please follow U<br>Dated 30/07/2024 in         | •                           | n No. CE/R&F/24/16<br>vww.caluniv.ac.in /         |
| ++ IN NO CI | rcumstances      | subject/s to be  | anereu            | respective college po                               |                             |                                                   |

@ It shall be the duty of the examinee to obtain the signature of the invigilator on submission of the written answer script(s)/OMR(s) to him/her on each day/half of the examination.

As per CSR No. 64/17 & 10/18 for both Honours and General Course(i.e. with CHG Code) would be conducted in OMR sheets; examinees are instructed to fill up OMR Sheet(s) as per instructions printed on the OMR sheet.

Date of Printing :



As per CSR No. 64/17 & 10/18 for both Honours and General Course(i.e. with CHG Code) would be conducted in OMR sheets; examinees are instructed to fill up OMR Sheet(s) as per instructions printed on the OMR sheet.

Date of Printing :

11/06/2025

respective college portal for instructions to Examinee /

/OMR(s) @



As per CSR No. 64/17 & 10/18 for both Honours and General Course(i.e. with CHG Code) would be conducted in OMR sheets; examinees are instructed to fill up OMR Sheet(s) as per instructions printed on the OMR sheet.

Date of Printing :



As per CSR No. 64/17 & 10/18 for both Honours and General Course(i.e. with CHG Code) would be conducted in OMR sheets; examinees are instructed to fill up OMR Sheet(s) as per instructions printed on the OMR sheet.

Date of Printing :



As per