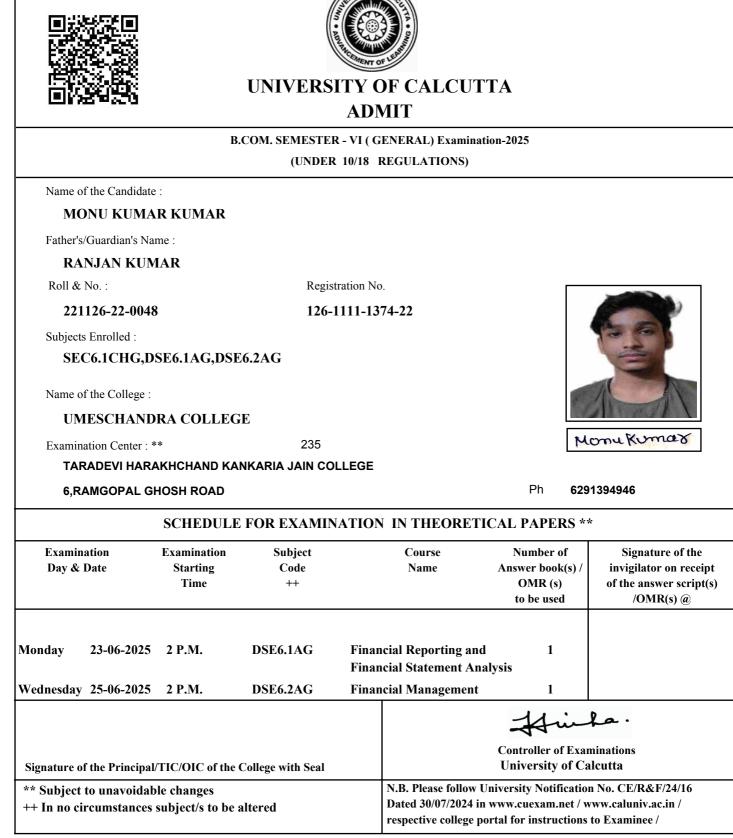

|                                                          | В                  |                       | R - VI ( GENERAL) Examinati                                          | on-2025                                                |                                                                                    |
|----------------------------------------------------------|--------------------|-----------------------|----------------------------------------------------------------------|--------------------------------------------------------|------------------------------------------------------------------------------------|
|                                                          |                    | (UNDEF                | R 10/18 REGULATIONS)                                                 |                                                        |                                                                                    |
| Name of the Candid                                       | ate :              |                       |                                                                      |                                                        |                                                                                    |
| MD SHAJEI                                                | ED                 |                       |                                                                      |                                                        |                                                                                    |
| Father's/Guardian's                                      | Name :             |                       |                                                                      |                                                        |                                                                                    |
| SABIR HUS                                                | SAIN               |                       |                                                                      |                                                        |                                                                                    |
| Roll & No. :                                             |                    | Regis                 | stration No.                                                         |                                                        |                                                                                    |
| 221126-22-00                                             | 47                 | 126-                  | 1111-1373-22                                                         |                                                        | Constanting of                                                                     |
| Subjects Enrolled :                                      |                    |                       |                                                                      |                                                        | to read                                                                            |
| SEC6.1CHG                                                | ,DSE6.1AG,DSF      | <b>26.2AG</b>         |                                                                      |                                                        |                                                                                    |
|                                                          |                    |                       |                                                                      |                                                        | ACL                                                                                |
| Name of the College                                      |                    |                       |                                                                      | 3                                                      | S The                                                                              |
| UMESCHAN                                                 | NDRA COLLEG        | έE                    |                                                                      |                                                        | s Shajeed                                                                          |
| Examination Center                                       | · · **<br>·        | 235                   |                                                                      | M                                                      | s shapeed                                                                          |
| TARADEVI HA                                              | RAKHCHAND KA       | NKARIA JAIN CC        | DLLEGE                                                               |                                                        |                                                                                    |
| 6,RAMGOPAL                                               | GHOSH ROAD         |                       |                                                                      | Ph <b>629</b>                                          | 1394946                                                                            |
|                                                          | SCHEDULE           | FOR EXAMIN            | NATION IN THEORETIC                                                  | CAL PAPERS **                                          | ŀ                                                                                  |
| Examination Examination S<br>Day & Date Starting<br>Time |                    | Subject<br>Code<br>++ | Course<br>Name                                                       | Number of<br>Answer book(s) /<br>OMR (s)<br>to be used | Signature of the<br>invigilator on receipt<br>of the answer script(s)<br>/OMR(s) @ |
| Monday 23-06-202                                         | 25 2 P.M.          | DSE6.1AG              | Financial Reporting and<br>Financial Statement Ana                   | 1<br>Iysis                                             |                                                                                    |
| Wednesday 25-06-202                                      | 25 2 P.M.          | DSE6.2AG              | Financial Management                                                 | 1                                                      |                                                                                    |
|                                                          |                    |                       |                                                                      | Hi                                                     | fa.                                                                                |
| Signature of the Princip                                 | pal/TIC/OIC of the | College with Seal     |                                                                      | Controller of Exar<br>University of Ca                 |                                                                                    |
| ** Subject to unavoid<br>++ In no circumstanc            | 0                  | altered               | N.B. Please follow U<br>Dated 30/07/2024 in<br>respective college po | www.cuexam.net / w                                     | ww.caluniv.ac.in /                                                                 |