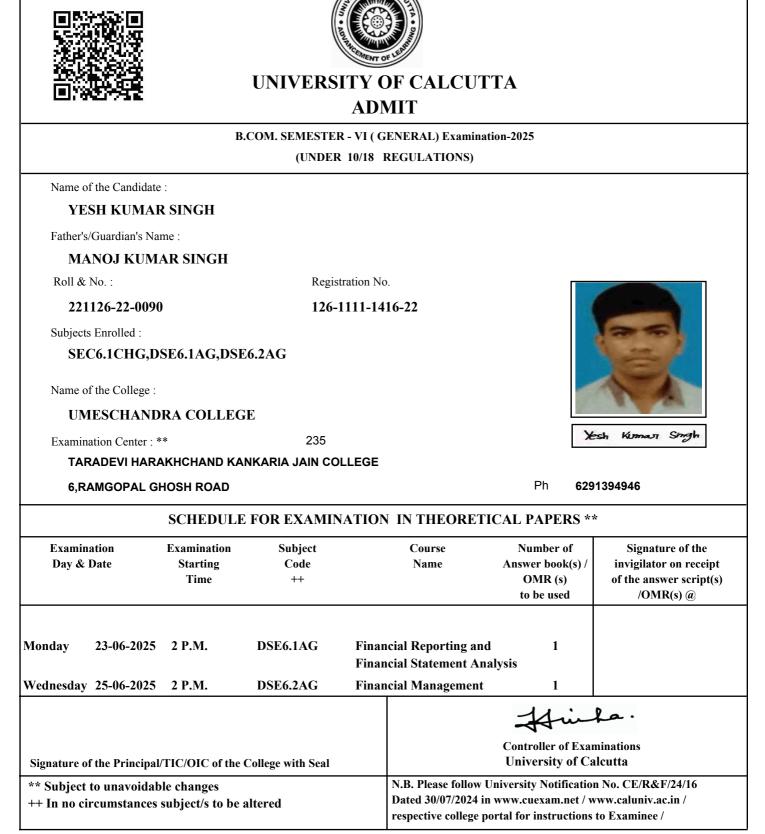

#### B.COM. SEMESTER - VI (GENERAL) Examination-2025 (UNDER 10/18 REGULATIONS) Name of the Candidate : **RESHABH AGRAWAL** Father's/Guardian's Name : PANKAJ KUMAR AGRAWAL Roll & No. : Registration No. 221126-22-0062 126-1111-1388-22 Subjects Enrolled : SEC6.1CHG,DSE6.1AG,DSE6.2AG Name of the College : **UMESCHANDRA COLLEGE** Rishav Agrawal Examination Center : \*\* 235 TARADEVI HARAKHCHAND KANKARIA JAIN COLLEGE 6, RAMGOPAL GHOSH ROAD Ph 6291394946 SCHEDULE FOR EXAMINATION IN THEORETICAL PAPERS \*\* Examination Examination Number of Subject Course Signature of the Day & Date Starting Code Name Answer book(s) / invigilator on receipt Time ++ OMR (s) of the answer script(s) to be used /OMR(s) @ Monday 23-06-2025 2 P.M. DSE6.1AG **Financial Reporting and** 1 **Financial Statement Analysis** Wednesday 25-06-2025 2 P.M. DSE6.2AG **Financial Management** 1 . حـل **Controller of Examinations** University of Calcutta Signature of the Principal/TIC/OIC of the College with Seal N.B. Please follow University Notification No. CE/R&F/24/16 \*\* Subject to unavoidable changes Dated 30/07/2024 in www.cuexam.net / www.caluniv.ac.in / ++ In no circumstances subject/s to be altered respective college portal for instructions to Examinee /

(a) It shall be the duty of the examinee to obtain the signature of the invigilator on submission of the written answer script(s)/OMR(s) to him/her on each day/half of the examination.

As per CSR No. 64/17 & 10/18 for both Honours and General Course(i.e. with CHG Code) would be conducted in OMR sheets; examinees are instructed to fill up OMR Sheet(s) as per instructions printed on the OMR sheet.