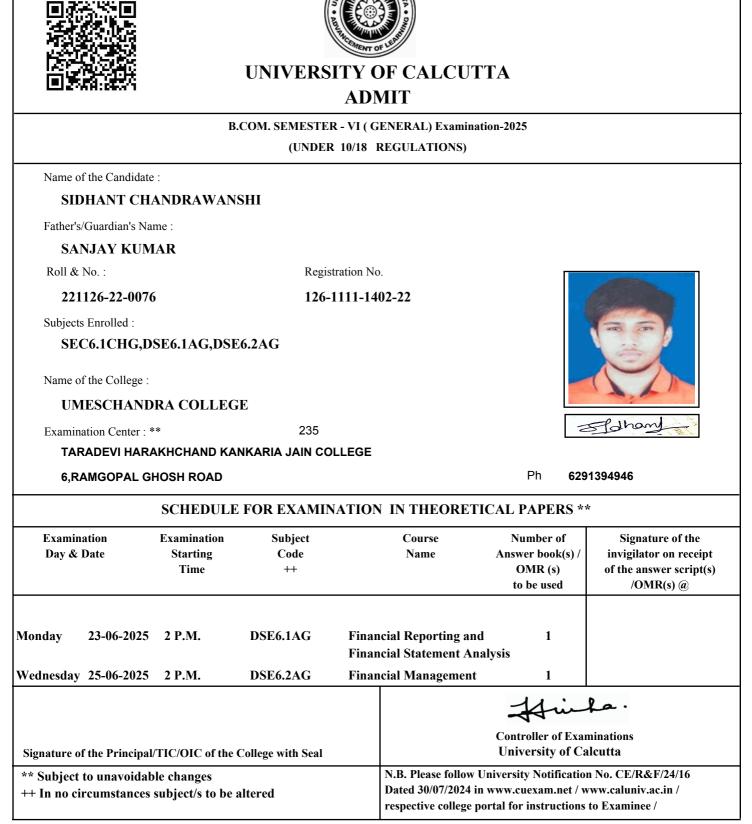

|
| ++ In no circums                | tances           | subject/s to be a               | altered               |                                                                           | n www.cuexam.net / w<br>ortal for instructions         |                                                                                    |

@ It shall be the duty of the examinee to obtain the signature of the invigilator on submission of the written answer script(s)/OMR(s) to him/her on each day/half of the examination.

As per CSR No. 64/17 & 10/18 for both Honours and General Course(i.e. with CHG Code) would be conducted in OMR sheets; examinees are instructed to fill up OMR Sheet(s) as per instructions printed on the OMR sheet.

Date of Printing :



As per CSR No. 64/17 & 10/18 for both Honours and General Course(i.e. with CHG Code) would be conducted in OMR sheets; examinees are instructed to fill up OMR Sheet(s) as per instructions printed on the OMR sheet.

Date of Printing :



As per CSR No. 64/17 & 10/18 for both Honours and General Course(i.e. with CHG Code) would be conducted in OMR sheets; examinees are instructed to fill up OMR Sheet(s) as per instructions printed on the OMR sheet.

Date of Printing :



As per CSR No. 64/17 & 10/18 for both Honours and General Course(i.e. with CHG Code) would be conducted in OMR sheets; examinees are instructed to fill up OMR Sheet(s) as per instructions printed on the OMR sheet.

Date of Printing :





|                          | В                  | COM. SEMESTEI.<br>(UNDER | R - VI (