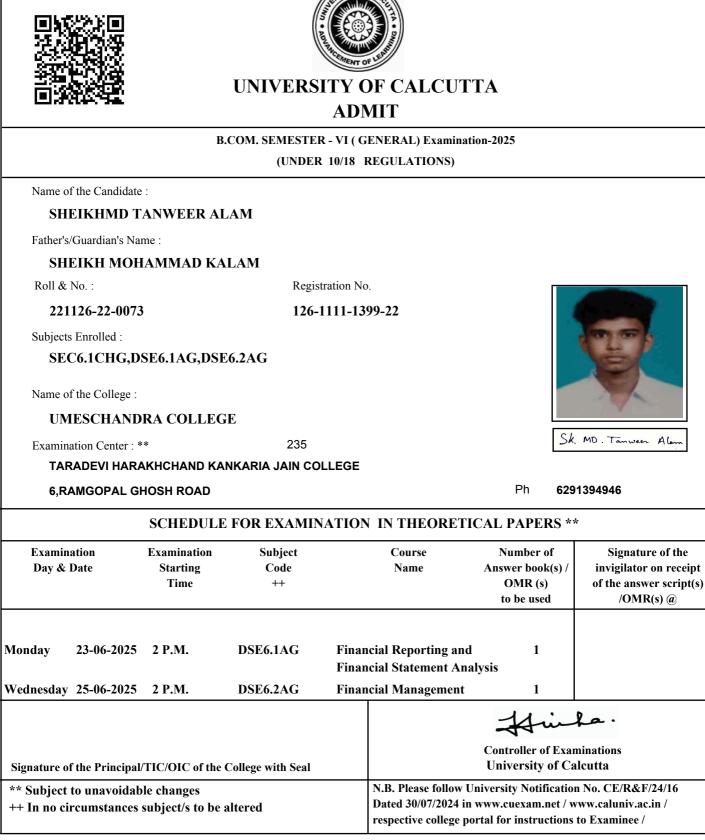

up OMR Sheet(s) as per instructions printed on the OMR sheet.

Date of Printing :



As per CSR No. 64/17 & 10/18 for both Honours and General Course(i.e. with CHG Code) would be conducted in OMR sheets; examinees are instructed to fill up OMR Sheet(s) as per instructions printed on the OMR sheet.

Date of Printing :



As per CSR No. 64/17 & 10/18 for both Honours and General Course(i.e. with CHG Code) would be conducted in OMR sheets; examinees are instructed to fill up OMR Sheet(s) as per instructions printed on the OMR sheet.

Date of Printing :



As per CSR No. 64/17 & 10/18 for both Honours and General Course(i.e. with CHG Code) would be conducted in OMR sheets; examinees are instructed to fill up OMR Sheet(s) as per instructions printed on the OMR sheet.

Date of Printing :

AL.



@ It shall be the duty of the examinee to obtain the signature of the invigilator on submission of the written answer script(s)/OMR(s) to him/her on each day/half of the examination.

As per CSR No. 64/17 & 10/18 for both Honours and General Course(i.e. with CHG Code) would be conducted in OMR sheets; examinees are instructed to fill up OMR Sheet(s) as per instructions printed on the OMR sheet.

Date of Printing :





|                                 |                  | B.                              |                       | R - VI ( GENERAL) Examina<br>R 10/18 REGULATIONS)                         | tion-2025                                              |                                                                                    |
|---------------------------------|---------