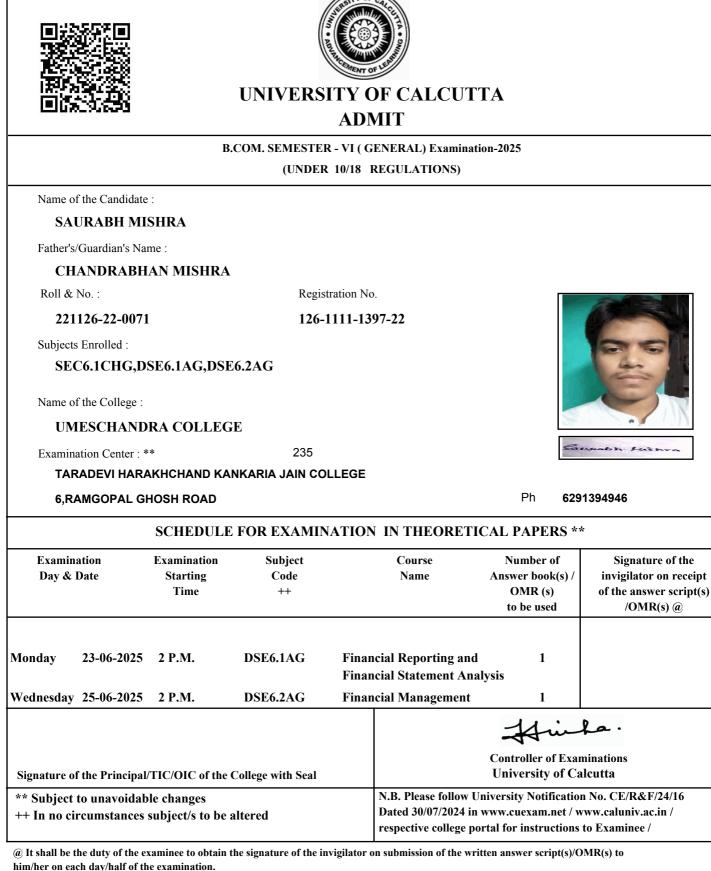

n www.cuexam.net / www.caluniv.ac.in / ++ In no circumstances subject/s to be altered respective college portal for instructions to Examinee / @ It shall be the duty of the examinee to obtain the signature of the invigilator on submission of the written answer script(s)/OMR(s) to

him/her on each day/half of the examination.

As per CSR No. 64/17 & 10/18 for both Honours and General Course(i.e. with CHG Code) would be conducted in OMR sheets; examinees are instructed to fill up OMR Sheet(s) as per instructions printed on the OMR sheet.

Date of Printing :



As per CSR No. 64/17 & 10/18 for both Honours and General Course(i.e. with CHG Code) would be conducted in OMR sheets; examinees are instructed to fill up OMR Sheet(s) as per instructions printed on the OMR sheet.

Date of Printing :



As per CSR No. 64/17 & 10/18 for both Honours and General Course(i.e. with CHG Code) would be conducted in OMR sheets; examinees are instructed to fill up OMR Sheet(s) as per instructions printed on the OMR sheet.

Date of Printing :



As per CSR No. 64/17 & 10/18 for both Honours and General Course(i.e. with CHG Code) would be conducted in OMR sheets; examinees are instructed to fill up OMR Sheet(s) as per instructions printed on the OMR sheet.

Date of Printing :

AL.



@ It shall be the duty of the examinee to obtain the signature of the invigilator on submission of the written answer script(s)/OMR(s) to him/her on each day/half of the examination.

As per CSR No. 64/17 & 10/18 for both Honours and General Course(i.e. with CHG Code) would be conducted in OMR sheets; examinees are in