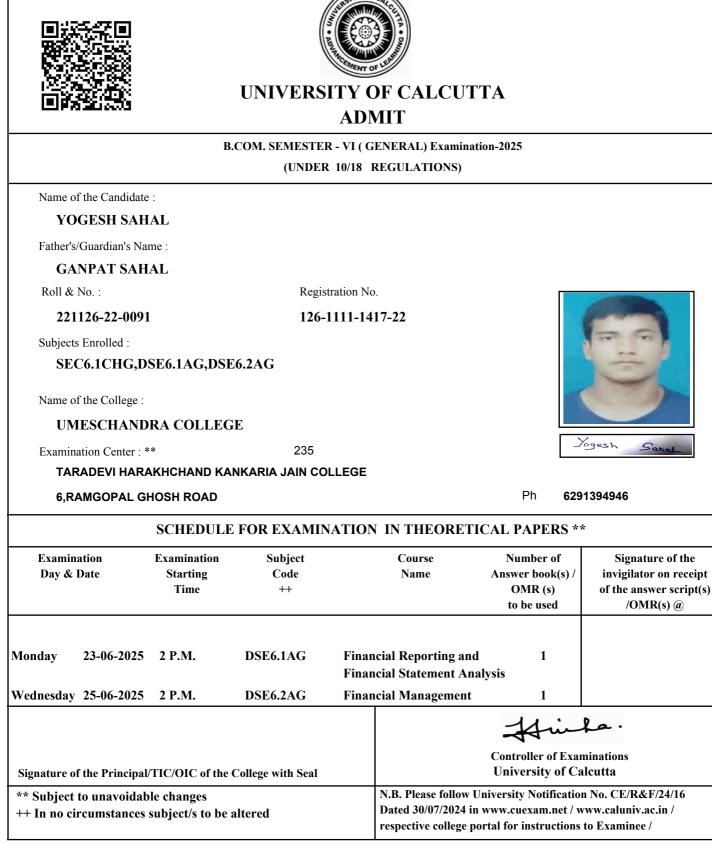

# UNIVERSITY OF CALCUTTA

ADMIT

B.COM. SEMESTER - VI (GENERAL) Examination-2025

(UNDER 10/18 REGULATIONS)

## SASHI KANT SHARMA

Roll & No. :

221126-22-0063

Registration No.

126-1111-1389-22

Subjects Enrolled :

## SEC6.1CHG,DSE6.1AG,DSE6.2AG

Name of the College :

## UMESCHANDRA COLLEGE

Examination Center : \*\*

## 235

## TARADEVI HARAKHCHAND KANKARIA JAIN COLLEGE

## 6,RAMGOPAL GHOSH ROAD

FicherShear

Ph 6291394946

| Examin:<br>Day & l     |                               | Examination<br>Starting<br>Time | Subject<br>Code<br>++ | Course<br>Name |                                                                      | Number of<br>Answer book(s) /<br>OMR (s)<br>to be used | Signature of the<br>invigilator on receipt<br>of the answer script(s)<br>/OMR(s) @ |
|------------------------|-------------------------------|---------------------------------|-----------------------|----------------|----------------------------------------------------------------------|--------------------------------------------------------|------------------------------------------------------------------------------------|
| Monday                 | 23-06-2025                    | 2 P.M.                          | DSE6.1AG              |                | Financial Reporting and 1<br>Financial Statement Analysis            |                                                        |                                                                                    |
| Wednesday 25-06-2025 2 |                               | 2 P.M.                          | DSE6.2AG              | Finar          | icial Management                                                     | 1                                                      |                                                                                    |
| Signature of           | f the Principal/              | /TIC/OIC of the                 | College with Seal     |                |                                                                      | Controller of Exan<br>University of Ca                 | lcutta                                                                             |
| 0                      | to unavoidab<br>rcumstances : | le changes<br>subject/s to be   | altered               |                | N.B. Please follow U<br>Dated 30/07/2024 in<br>respective college po | www.cuexam.net / w                                     | www.caluniv.ac.in /                                                                |

@ It shall be the duty of the examinee to obtain the signature of the invigilator on submission of the written answer script(s)/OMR(s) to him/her on each day/half of the examination.

As per CSR No. 64/17 & 10/18 for both Honours and General Course(i.e. with CHG Code) would be conducted in OMR sheets; examinees are instructed to fill up OMR Sheet(s) as per instructions printed on the OMR sheet.