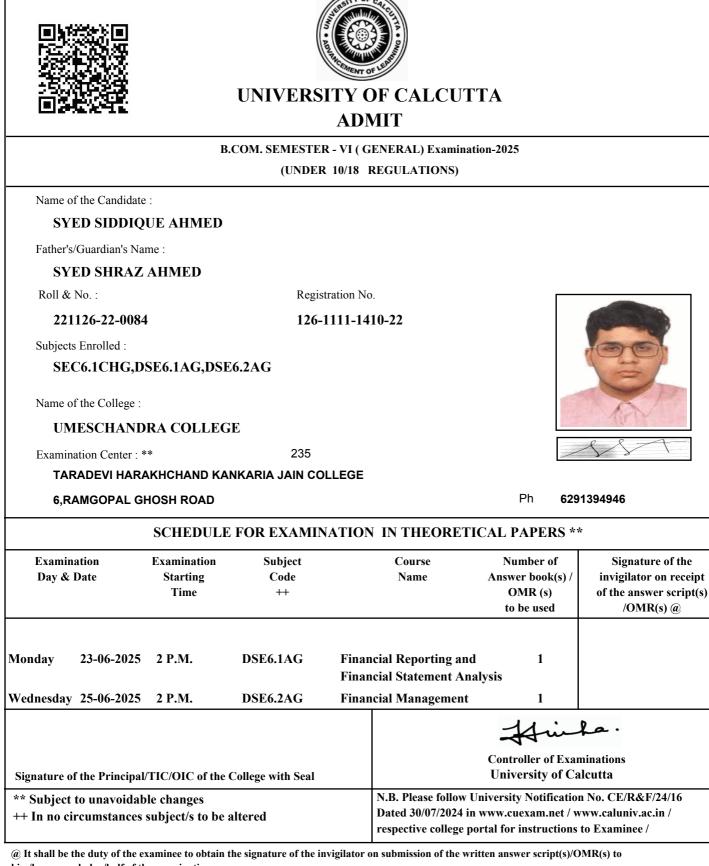

|                                                          | В                  |                       | R - VI ( GENERAL) Examinati                                          | on-2025                                                |                                                                                    |
|----------------------------------------------------------|--------------------|-----------------------|----------------------------------------------------------------------|--------------------------------------------------------|------------------------------------------------------------------------------------|
|                                                          |                    | (UNDEF                | R 10/18 REGULATIONS)                                                 |                                                        |                                                                                    |
| Name of the Candid                                       | ate :              |                       |                                                                      |                                                        |                                                                                    |
| MD SHAJEI                                                | ED                 |                       |                                                                      |                                                        |                                                                                    |
| Father's/Guardian's                                      | Name :             |                       |                                                                      |                                                        |                                                                                    |
| SABIR HUS                                                | SAIN               |                       |                                                                      |                                                        |                                                                                    |
| Roll & No. :                                             |                    | Regis                 | stration No.                                                         |                                                        |                                                                                    |
| 221126-22-00                                             | 47                 | 126-                  | 1111-1373-22                                                         |                                                        | Constanting of                                                                     |
| Subjects Enrolled :                                      |                    |                       |                                                                      |                                                        | to read                                                                            |
| SEC6.1CHG                                                | ,DSE6.1AG,DSF      | <b>26.2AG</b>         |                                                                      |                                                        |                                                                                    |
|                                                          |                    |                       |                                                                      |                                                        | ACL                                                                                |
| Name of the College                                      |                    |                       |                                                                      | 3                                                      | S The                                                                              |
| UMESCHAN                                                 | NDRA COLLEG        | έE                    |                                                                      |                                                        | s Shajeed                                                                          |
| Examination Center                                       | · · **<br>·        | 235                   |                                                                      | M                                                      | s shapeed                                                                          |
| TARADEVI HA                                              | RAKHCHAND KA       | NKARIA JAIN CC        | DLLEGE                                                               |                                                        |                                                                                    |
| 6,RAMGOPAL                                               | GHOSH ROAD         |                       |                                                                      | Ph <b>629</b>                                          | 1394946                                                                            |
|                                                          | SCHEDULE           | FOR EXAMIN            | NATION IN THEORETIC                                                  | CAL PAPERS **                                          | ŀ                                                                                  |
| Examination Examination S<br>Day & Date Starting<br>Time |                    | Subject<br>Code<br>++ | Course<br>Name                                                       | Number of<br>Answer book(s) /<br>OMR (s)<br>to be used | Signature of the<br>invigilator on receipt<br>of the answer script(s)<br>/OMR(s) @ |
| Monday 23-06-202                                         | 25 2 P.M.          | DSE6.1AG              | Financial Reporting and<br>Financial Statement Ana                   | 1<br>Iysis                                             |                                                                                    |
| Wednesday 25-06-202                                      | 25 2 P.M.          | DSE6.2AG              | Financial Management                                                 | 1                                                      |                                                                                    |
|                                                          |                    |                       |                                                                      | Hi                                                     | fa.                                                                                |
| Signature of the Princip                                 | pal/TIC/OIC of the | College with Seal     |                                                                      | Controller of Exar<br>University of Ca                 |                                                                                    |
| ** Subject to unavoid<br>++ In no circumstanc            | 0                  | altered               | N.B. Please follow U<br>Dated 30/07/2024 in<br>respective college po | www.cuexam.net / w                                     | ww.caluniv.ac.in /                                                                 |

@ It shall be the duty of the examinee to obtain the signature of the invigilator on submission of the written answer script(s)/OMR(s) to him/her on each day/half of the examination.

As per CSR No. 64/17 & 10/18 for both Honours and General Course(i.e. with CHG Code) would be conducted in OMR sheets; examinees are instructed to fill up OMR Sheet(s) as per instructions printed on the OMR sheet.