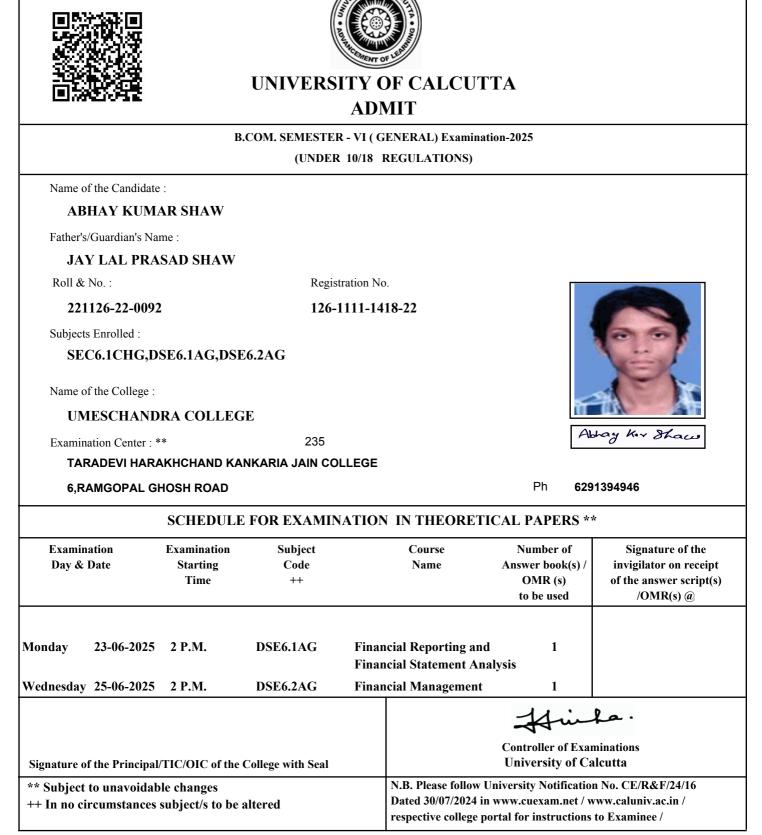

of the examination.

As per CSR No. 64/17 & 10/18 for both Honours and General Course(i.e. with CHG Code) would be conducted in OMR sheets; examinees are instructed to fill up OMR Sheet(s) as per instructions printed on the OMR sheet.

Date of Printing :

11/06/2025

respective college portal for instructions to Examinee /



As per CSR No. 64/17 & 10/18 for both Honours and General Course(i.e. with CHG Code) would be conducted in OMR sheets; examinees are instructed to fill up OMR Sheet(s) as per instructions printed on the OMR sheet.

Date of Printing :



As per CSR No. 64/17 & 10/18 for both Honours and General Course(i.e. with CHG Code) would be conducted in OMR sheets; examinees are instructed to fill up OMR Sheet(s) as per instructions printed on the OMR sheet.

Date of Printing :



As per CSR No. 64/17 & 10/18 for both Honours and General Course(i.e. with CHG Code) would be conducted in OMR sheets; examinees are instructed to fill up OMR Sheet(s) as per instructions printed on the OMR sheet.

Date of Printing :





|                                                 | В                 | COM. SEMESTE      | R - VI ( GENERAL) Examinat | ion-2025                    |                                                   |
|-------------------------------------------------|-------------------|-------------------|----------------------------|-----------------------------|---------------------------------------------------|
|                                                 |                   | (UNDEI            | R 10/18 REGULATIONS)       |                             |