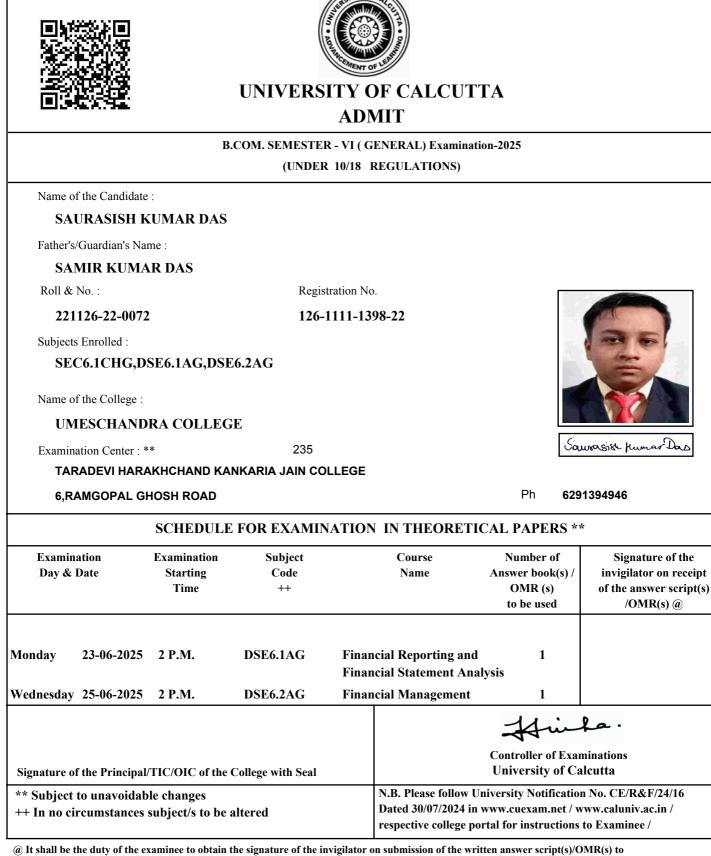

n of the written answer script(s)/OMR(s) to

him/her on each day/half of the examination.

As per CSR No. 64/17 & 10/18 for both Honours and General Course(i.e. with CHG Code) would be conducted in OMR sheets; examinees are instructed to fill up OMR Sheet(s) as per instructions printed on the OMR sheet.

Date of Printing :



As per CSR No. 64/17 & 10/18 for both Honours and General Course(i.e. with CHG Code) would be conducted in OMR sheets; examinees are instructed to fill up OMR Sheet(s) as per instructions printed on the OMR sheet.

Date of Printing :



As per CSR No. 64/17 & 10/18 for both Honours and General Course(i.e. with CHG Code) would be conducted in OMR sheets; examinees are instructed to fill up OMR Sheet(s) as per instructions printed on the OMR sheet.

Date of Printing :



As per CSR No. 64/17 & 10/18 for both Honours and General Course(i.e. with CHG Code) would be conducted in OMR sheets; examinees are instructed to fill up OMR Sheet(s) as per instructions printed on the OMR sheet.

Date of Printing :

AL.



@ It shall be the duty of the examinee to obtain the signature of the invigilator on submission of the written answer script(s)/OMR(s) to him/her on each day/half of the examination.

As per CSR No. 64/17 & 10/18 for both Honours and General Course(i.e. with CHG Code) would be conducted in OMR sheets; examinees are instructed to fill up OMR Sheet(s) as per instructions printed on the OMR sheet.

Date of Printing :





|                                 |                  | B.                              |                       | R - VI ( GENERAL) Ex