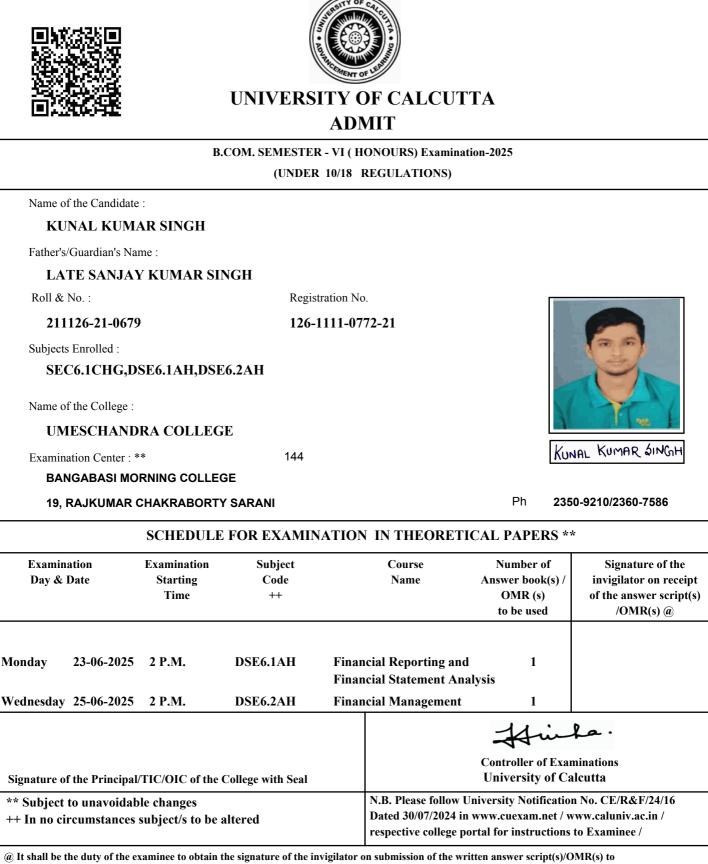

|                             | В                 |                   | R - VI ( HONOURS) Examina | tion-2025                                    |                                                   |  |  |
|-----------------------------|-------------------|-------------------|---------------------------|----------------------------------------------|---------------------------------------------------|--|--|
|                             |                   | (UNDEF            | R 10/18 REGULATIONS)      |                                              |                                                   |  |  |
| Name of the Candida         | te :              |                   |                           |                                              |                                                   |  |  |
| VISHAL JAL                  | AN                |                   |                           |                                              |                                                   |  |  |
| Father's/Guardian's N       | ame :             |                   |                           |                                              |                                                   |  |  |
| KAMAL KUN                   | MAR JALAN         |                   |                           |                                              |                                                   |  |  |
| Roll & No. :                |                   | Regis             | stration No.              | Γ                                            |                                                   |  |  |
| 211126-21-065               | 52                | 126-              | 1111-0745-21              |                                              |                                                   |  |  |
| Subjects Enrolled :         |                   |                   |                           |                                              | A A A A A A A A A A A A A A A A A A A             |  |  |
| DSE6.2AH                    |                   |                   |                           |                                              |                                                   |  |  |
| Name of the College         | :                 |                   |                           |                                              |                                                   |  |  |
| UMESCHANDRA COLLEGE         |                   |                   |                           |                                              |                                                   |  |  |
| Examination Center : ** 144 |                   |                   |                           |                                              |                                                   |  |  |
| BANGABASI M                 |                   | GE                |                           |                                              |                                                   |  |  |
| 19, RAJKUMAR                | CHAKRABORT        | Y SARANI          |                           | Ph 235                                       | 0-9210/2360-7586                                  |  |  |
|                             | SCHEDULE          | FOR EXAMIN        | NATION IN THEORET         | ICAL PAPERS **                               | ł                                                 |  |  |
| Examination                 | Examination       | Subject           | Course                    | Number of                                    | Signature of the                                  |  |  |
| Day & Date                  | Starting<br>Time  | Code<br>++        | Name                      | Answer book(s) /<br>OMR (s)                  | invigilator on receipt<br>of the answer script(s) |  |  |
|                             | Time              |                   |                           | to be used                                   | /OMR(s) @                                         |  |  |
| Wednesday 25-06-2025        | 5 2 P.M.          | DSE6.2AH          | Financial Management      | 1                                            |                                                   |  |  |
|                             |                   |                   |                           | Hin                                          | fa.                                               |  |  |
| Signature of the Principa   | al/TIC/OIC of the | College with Seal |                           | Controller of Exar<br>University of Ca       |                                                   |  |  |
| ** Subject to unavoida      | ble changes       |                   |                           | University Notification                      |                                                   |  |  |
| ++ In no circumstance       | s subject/s to be | altered           |                           | www.cuexam.net / w<br>ortal for instructions |                                                   |  |  |