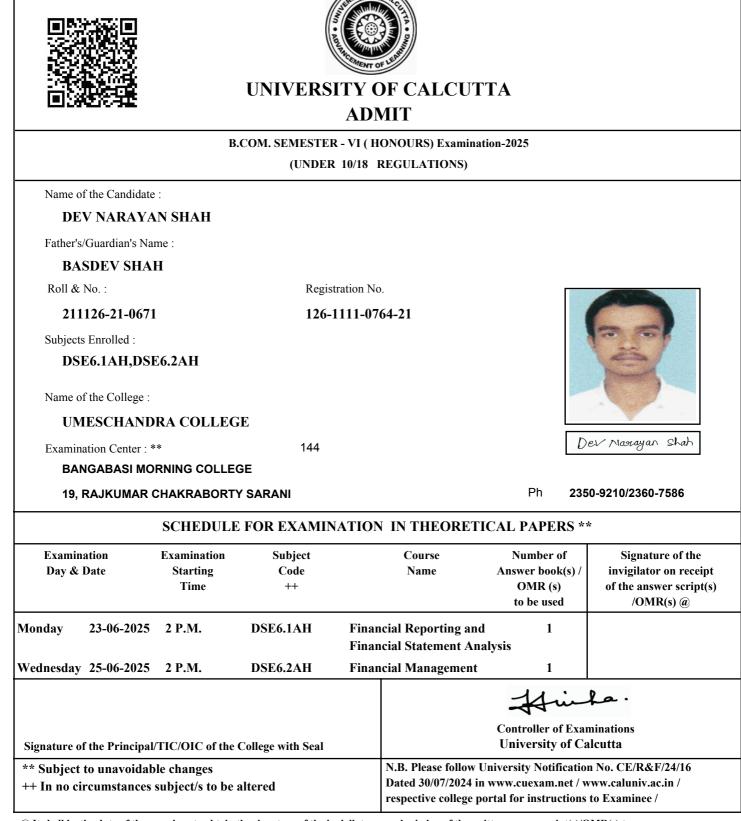

@ It shall be the duty of the examinee to obtain the signature of the invigilator on submission of the written answer script(s)/OMR(s) to him/her on each day/half of the examination.

As per CSR No. 64/17 & 10/18 for both Honours and General Course(i.e. with CHG Code) would be conducted in OMR sheets; examinees are instructed to fill up OMR Sheet(s) as per instructions printed on the OMR sheet.