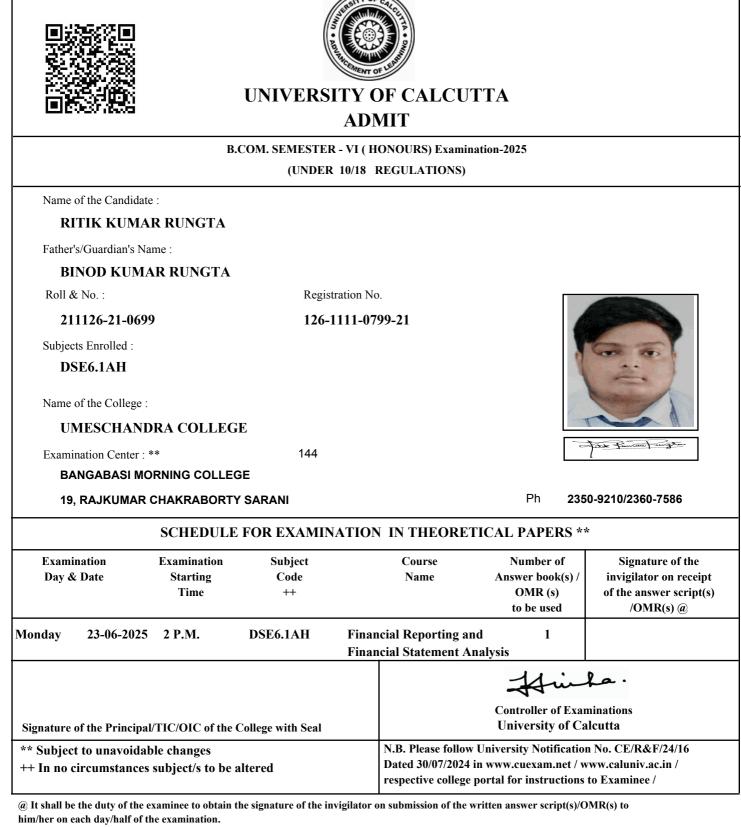

|                          | В                    |                   | R - VI ( HONOURS) Examinat<br>R 10/18 REGULATIONS) | tion-2025                                |                                                   |  |  |
|--------------------------|----------------------|-------------------|----------------------------------------------------|------------------------------------------|---------------------------------------------------|--|--|
| Name of the Candid       | ate :                |                   |                                                    |                                          |                                                   |  |  |
| MD ZAID A                | LAM                  |                   |                                                    |                                          |                                                   |  |  |
| Father's/Guardian's      | Name :               |                   |                                                    |                                          |                                                   |  |  |
| MD AMANU                 | ILLAH                |                   |                                                    |                                          |                                                   |  |  |
| Roll & No. :             |                      | Regis             | stration No.                                       |                                          |                                                   |  |  |
| 211126-21-06             | 57                   | 126-              | 1111-0750-21                                       | 4                                        |                                                   |  |  |
| Subjects Enrolled :      |                      |                   |                                                    |                                          | 36                                                |  |  |
| SEC6.1CHG                | ,CC6.1CH,DSE         | 6.1AH,DSE6.2A     | Н                                                  |                                          | 1ª                                                |  |  |
| Name of the College      | 、.                   |                   |                                                    | -                                        |                                                   |  |  |
| -                        |                      | ΥΓ                |                                                    | *                                        | the set                                           |  |  |
| UMESCHANDRA COLLEGE      |                      |                   |                                                    |                                          |                                                   |  |  |
| Examination Center       | :**<br>NORNING COLLE | 144<br>CE         |                                                    |                                          |                                                   |  |  |
|                          |                      |                   |                                                    | Ph 235                                   | 0-9210/2360-7586                                  |  |  |
| 19, KAJKUMA              | R CHAKRABORT         | t JAKANI          |                                                    | 111 235                                  | 0-9210/2300-7300                                  |  |  |
|                          | SCHEDULE             | E FOR EXAMIN      | NATION IN THEORETI                                 | CAL PAPERS **                            | k                                                 |  |  |
| Examination              | Examination          | Subject           | Course                                             | Number of                                | Signature of the                                  |  |  |
| Day & Date               | Starting<br>Time     | Code<br>++        | Name                                               | Answer book(s) /<br>OMR (s)              | invigilator on receipt<br>of the answer script(s) |  |  |
|                          |                      |                   |                                                    | to be used                               | /OMR(s) @                                         |  |  |
|                          |                      |                   |                                                    |                                          |                                                   |  |  |
| Monday 23-06-202         | 25 2 P.M.            | DSE6.1AH          | Financial Reporting and                            | 1                                        |                                                   |  |  |
|                          |                      |                   | Financial Statement Ana                            | alysis                                   |                                                   |  |  |
| Wednesday 25-06-202      | 25 2 P.M.            | DSE6.2AH          | Financial Management                               | 1                                        |                                                   |  |  |
|                          |                      |                   |                                                    | Hin                                      | fa.                                               |  |  |
| Signature of the Princip | oal/TIC/OIC of the   | College with Seal |                                                    | Controller of Exar<br>University of Ca   |                                                   |  |  |
| ** Subject to unavoid    | able changes         |                   |                                                    |                                          | n No. CE/R&F/24/16                                |  |  |
| ++ In no circumstanc     | es subject/s to be   | altered           |                                                    | www.cuexam.net / wortal for instructions |                                                   |  |  |

@ It shall be the duty of the examinee to obtain the signature of the invigilator on submission of the written answer script(s)/OMR(s) to him/her on each day/half of the examination.

As per CSR No. 64/17 & 10/18 for both Honours and General Course(i.e. with CHG Code) would be conducted in OMR sheets; examinees are instructed to fill up OMR Sheet(s) as per instructions printed on the OMR sheet.