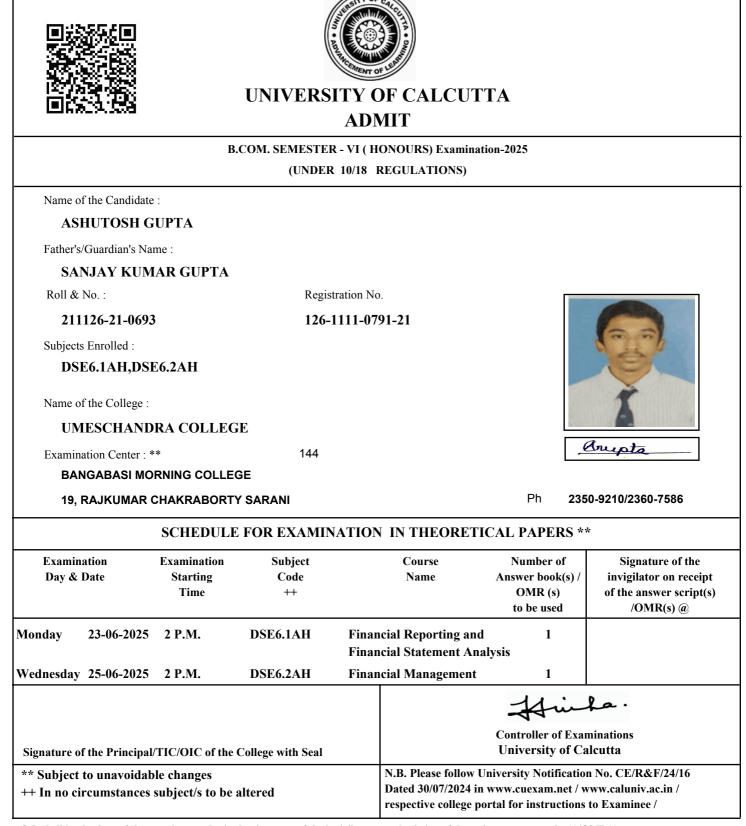

|                             | В                 |                   | R - VI ( HONOURS) Examina | tion-2025                                    |                                                   |  |  |
|-----------------------------|-------------------|-------------------|---------------------------|----------------------------------------------|---------------------------------------------------|--|--|
|                             |                   | (UNDEF            | R 10/18 REGULATIONS)      |                                              |                                                   |  |  |
| Name of the Candida         | te :              |                   |                           |                                              |                                                   |  |  |
| VISHAL JAL                  | AN                |                   |                           |                                              |                                                   |  |  |
| Father's/Guardian's N       | ame :             |                   |                           |                                              |                                                   |  |  |
| KAMAL KUN                   | MAR JALAN         |                   |                           |                                              |                                                   |  |  |
| Roll & No. :                |                   | Regis             | stration No.              | Γ                                            |                                                   |  |  |
| 211126-21-065               | 52                | 126-              | 1111-0745-21              |                                              |                                                   |  |  |
| Subjects Enrolled :         |                   |                   |                           |                                              | A A A A A A A A A A A A A A A A A A A             |  |  |
| DSE6.2AH                    |                   |                   |                           |                                              |                                                   |  |  |
| Name of the College         | :                 |                   |                           |                                              |                                                   |  |  |
| UMESCHANDRA COLLEGE         |                   |                   |                           |                                              |                                                   |  |  |
| Examination Center : ** 144 |                   |                   |                           |                                              |                                                   |  |  |
| BANGABASI M                 |                   | GE                |                           |                                              |                                                   |  |  |
| 19, RAJKUMAR                | CHAKRABORT        | Y SARANI          |                           | Ph 235                                       | 0-9210/2360-7586                                  |  |  |
|                             | SCHEDULE          | FOR EXAMIN        | NATION IN THEORET         | ICAL PAPERS **                               | ł                                                 |  |  |
| Examination                 | Examination       | Subject           | Course                    | Number of                                    | Signature of the                                  |  |  |
| Day & Date                  | Starting<br>Time  | Code<br>++        | Name                      | Answer book(s) /<br>OMR (s)                  | invigilator on receipt<br>of the answer script(s) |  |  |
|                             | Time              |                   |                           | to be used                                   | /OMR(s) @                                         |  |  |
| Wednesday 25-06-2025        | 5 2 P.M.          | DSE6.2AH          | Financial Management      | 1                                            |                                                   |  |  |
|                             |                   |                   |                           | Hin                                          | fa.                                               |  |  |
| Signature of the Principa   | al/TIC/OIC of the | College with Seal |                           | Controller of Exar<br>University of Ca       |                                                   |  |  |
| ** Subject to unavoida      | ble changes       |                   |                           | University Notification                      |                                                   |  |  |
| ++ In no circumstance       | s subject/s to be | altered           |                           | www.cuexam.net / w<br>ortal for instructions |                                                   |  |  |

@ It shall be the duty of the examinee to obtain the signature of the invigilator on submission of the written answer script(s)/OMR(s) to him/her on each day/half of the examination.

As per CSR No. 64/17 & 10/18 for both Honours and General Course(i.e. with CHG Code) would be conducted in OMR sheets; examinees are instructed to fill up OMR Sheet(s) as per instructions printed on the OMR sheet.