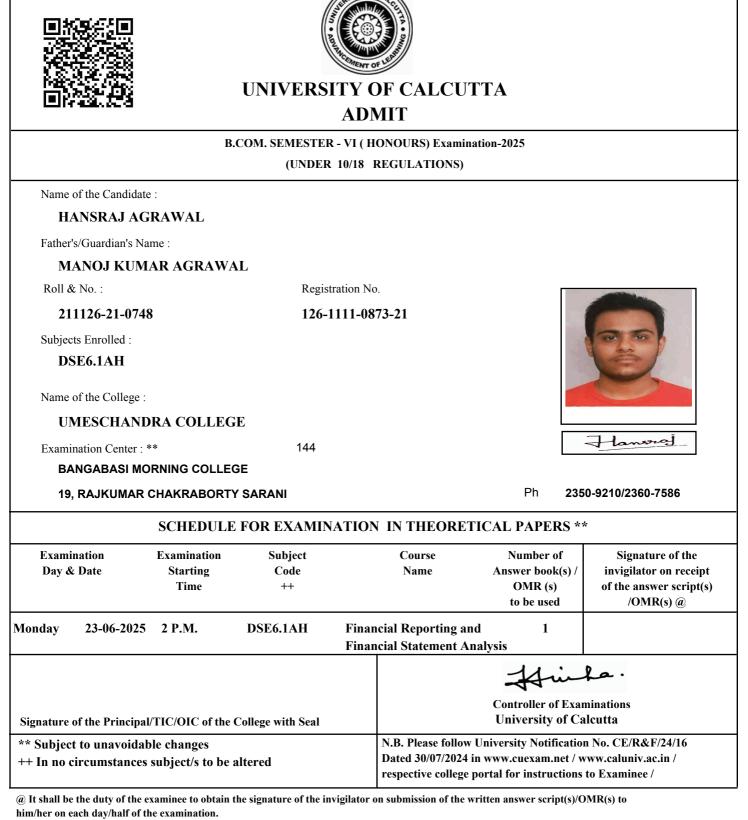

@ It shall be the duty of the examinee to obtain the signature of the invigilator on submission of the written answer script(s)/OMR(s) to him/her on each day/half of the examination.

As per CSR No. 64/17 & 10/18 for both Honours and General Course(i.e. with CHG Code) would be conducted in OMR sheets; examinees are instructed to fill up OMR Sheet(s) as per instructions printed on the OMR sheet.