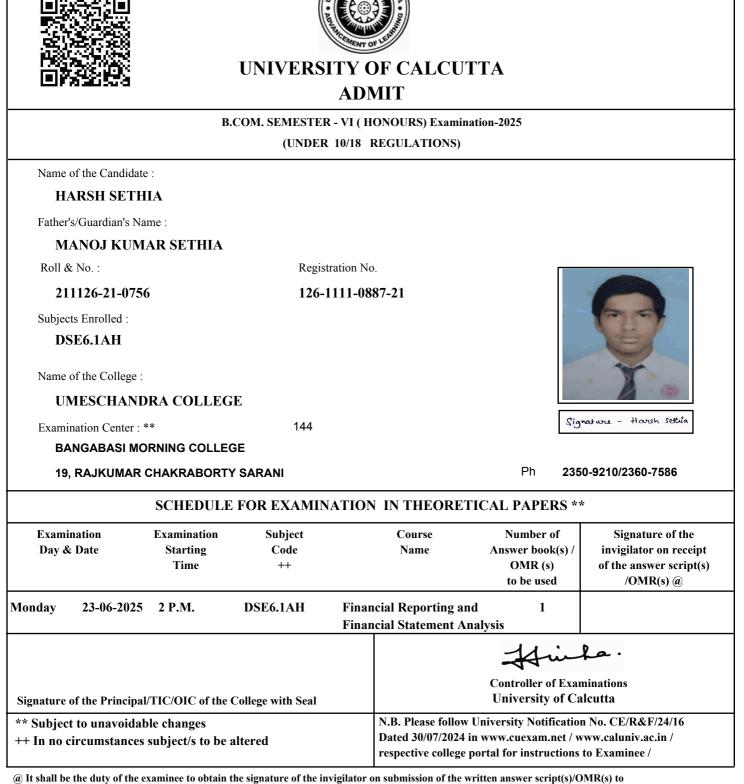

@ It shall be the duty of the examinee to obtain the signature of the invigilator on submission of the written answer script(s)/OMR(s) to him/her on each day/half of the examination.

As per CSR No. 64/17 & 10/18 for both Honours and General Course(i.e. with CHG Code) would be conducted in OMR sheets; examinees are instructed to fill up OMR Sheet(s) as per instructions printed on the OMR sheet.